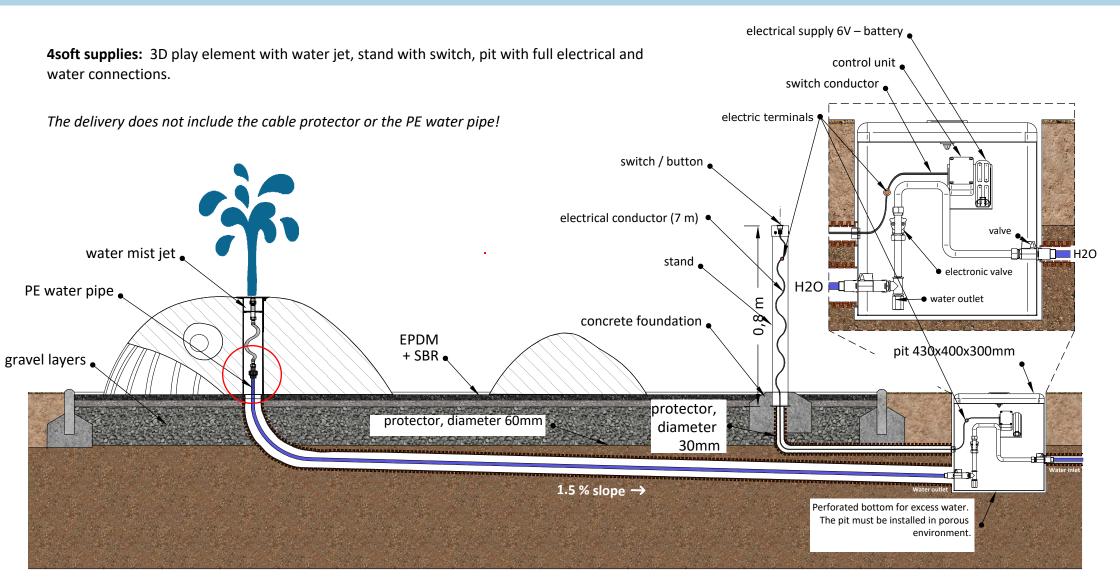

### Installation manual - 3D graphic element with water jet and electrical switch -

4<u>soft</u>

(Profile section) – How to correctly connect the electrical nozzle control + stand

**4soft, s.r.o.** Krkonošská 625, 468 41 Tanvald, Czech Republic, VAT: CZ287 03 324, phone: +420 603 203 745, e-mail: graphics@4soft.cz

#### Installation manual - 3D graphic element with water jet and electrical switch -

# 4 soft