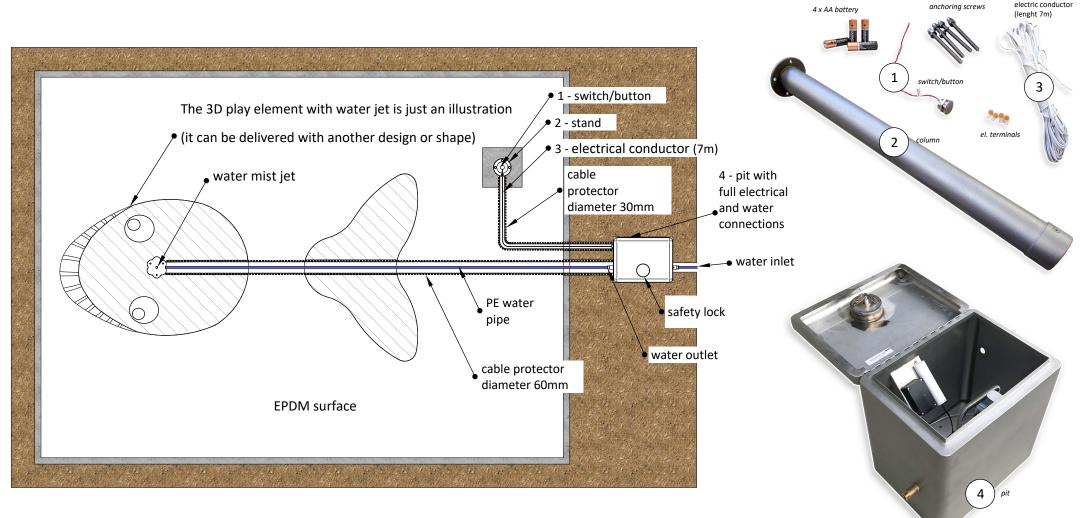

#### (Topview section) – How to correctly connect the electrical nozzle control + stand

The delivery does not include the cable protector or the PE water pipe!

**4soft, s.r.o.** Krkonošská 625, 468 41 Tanvald, Czech Republic, VAT: CZ287 03 324, phone: +420 603 203 745, e-mail: graphics@4soft.cz