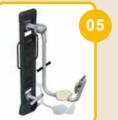

### Training devices for 2-D training complex:

BFCH01 Push chair BFCH02 Pull Chair BFCH03 Surfboard BFCH04 Space Walker BFCH05 Seated Pedal Trainer BFCH06 Arm Wheel BFCH08 Waist Movement Trainer **BFCH10** Wab Board **BFCH12 Elliptical Cross Trainer BFCH13** Parallel Bars BFCH14 Taiji Wheels **BFCH15** Riding Trainer **BFCH19** Rowing Trainer BFCH20 Pull up bar BFCH6513 Bending machine