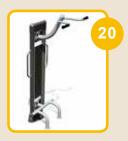

### Training devices for 5-D training complex:

BFCH01 Push chair BFCH02 Pull Chair BFCH03 Surfboard BFCH04 Space Walker BFCH05 Seated Pedal Trainer BFCH06 Arm Wheel BFCH08 Waist Movement Trainer BFCH10 Wab Board BFCH12 Elliptical Cross Trainer **BFCH13** Parallel Bars BFCH14 Taiji Wheels **BFCH15 Riding Trainer BFCH19** Rowing Trainer BFCH20 Pull up bar BFCH6513 Bending machine