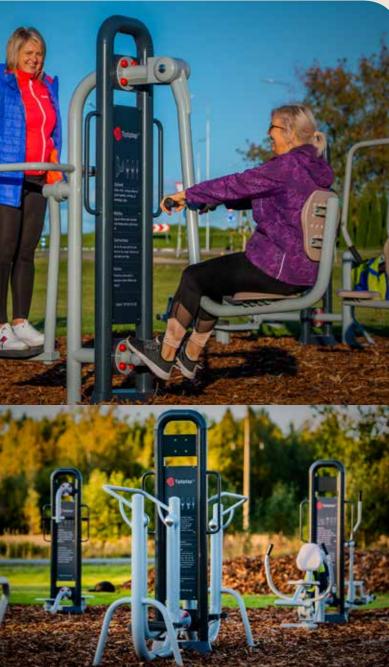

### **Basic module**

Different training devices can be selected for the basic module of the 3-D training complex. It can be assembled according to the user's wishes and needs. It is possible to add user instruction, company logo and contact data on the complex.

It is easy to use our devices of which the training weight is the trainer's own bodyweight.

### Effect

The main effect of the 3-D training complex training devices lies in their ability to improve trainers' endurance and strength. They are particularly efficient in big muscle building.

Our vandalism-proof products have been manufactured from strong processed steel and can resist even the most complicated weather conditions. Our designers can provide you with the necessary CAD-drawings.