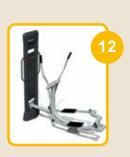

### Training devices for 2-D training complex:

BFCH01 Push chair BFCH02 Pull Chair BFCH03 Surfboard BFCH04 Space Walker BFCH05 Seated Pedal Trainer BFCH06 Arm Wheel BFCH08 Waist Movement Trainer **BFCH10** Wab Board **BFCH12 Elliptical Cross Trainer BFCH13** Parallel Bars BFCH14 Taiji Wheels **BFCH15** Riding Trainer **BFCH19** Rowing Trainer BFCH20 Pull up bar BFCH6513 Bending machine