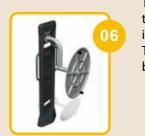

### Training devices for 2-D training complex:

BFCH01 Push chair BFCH02 Pull Chair BFCH03 Surfboard BFCH04 Space Walker BFCH05 Seated Pedal Trainer BFCH06 Arm Wheel BFCH08 Waist Movement Trainer **BFCH10** Wab Board **BFCH12 Elliptical Cross Trainer BFCH13** Parallel Bars BFCH14 Taiji Wheels **BFCH15** Riding Trainer **BFCH19** Rowing Trainer BFCH20 Pull up bar BFCH6513 Bending machine