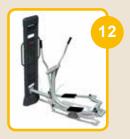

### Training devices for 2-D training complex:

BFCH01 Push chair BFCH02 Pull Chair BFCH03 Surfboard BFCH04 Space Walker BFCH05 Seated Pedal Trainer BFCH06 Arm Wheel BFCH08 Waist Movement Trainer **BFCH10** Wab Board **BFCH12 Elliptical Cross Trainer BFCH13** Parallel Bars BFCH14 Taiji Wheels **BFCH15** Riding Trainer **BFCH19** Rowing Trainer BFCH20 Pull up bar BFCH6513 Bending machine

### Effect

The main effect of the 2-D training complex training devices lies in their ability to improve trainers' endurance and strength. They are particularly efficient in big muscle building.

Our vandalism-proof products have been manufactured from strong processed steel and can resist even the most complicated weather conditions. Our designers can provide you with the necessary CAD-drawings.