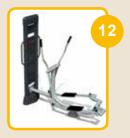

### Training devices for 3-D training complex:

BFCH01 Push chair BFCH02 Pull Chair BFCH03 Surfboard BFCH04 Space Walker BFCH05 Seated Pedal Trainer BFCH06 Arm Wheel BFCH08 Waist Movement Trainer **BFCH10** Wab Board BFCH12 Elliptical Cross Trainer **BFCH13** Parallel Bars BFCH14 Taiji Wheels **BFCH15** Riding Trainer **BFCH19** Rowing Trainer BFCH20 Pull up bar BFCH6513 Bending machine