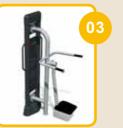

### Training devices for 3-D training complex:

BFCH01 Push chair BFCH02 Pull Chair BFCH03 Surfboard BFCH04 Space Walker BFCH05 Seated Pedal Trainer BFCH06 Arm Wheel BFCH08 Waist Movement Trainer **BFCH10** Wab Board BFCH12 Elliptical Cross Trainer **BFCH13** Parallel Bars BFCH14 Taiji Wheels **BFCH15** Riding Trainer **BFCH19** Rowing Trainer BFCH20 Pull up bar BFCH6513 Bending machine