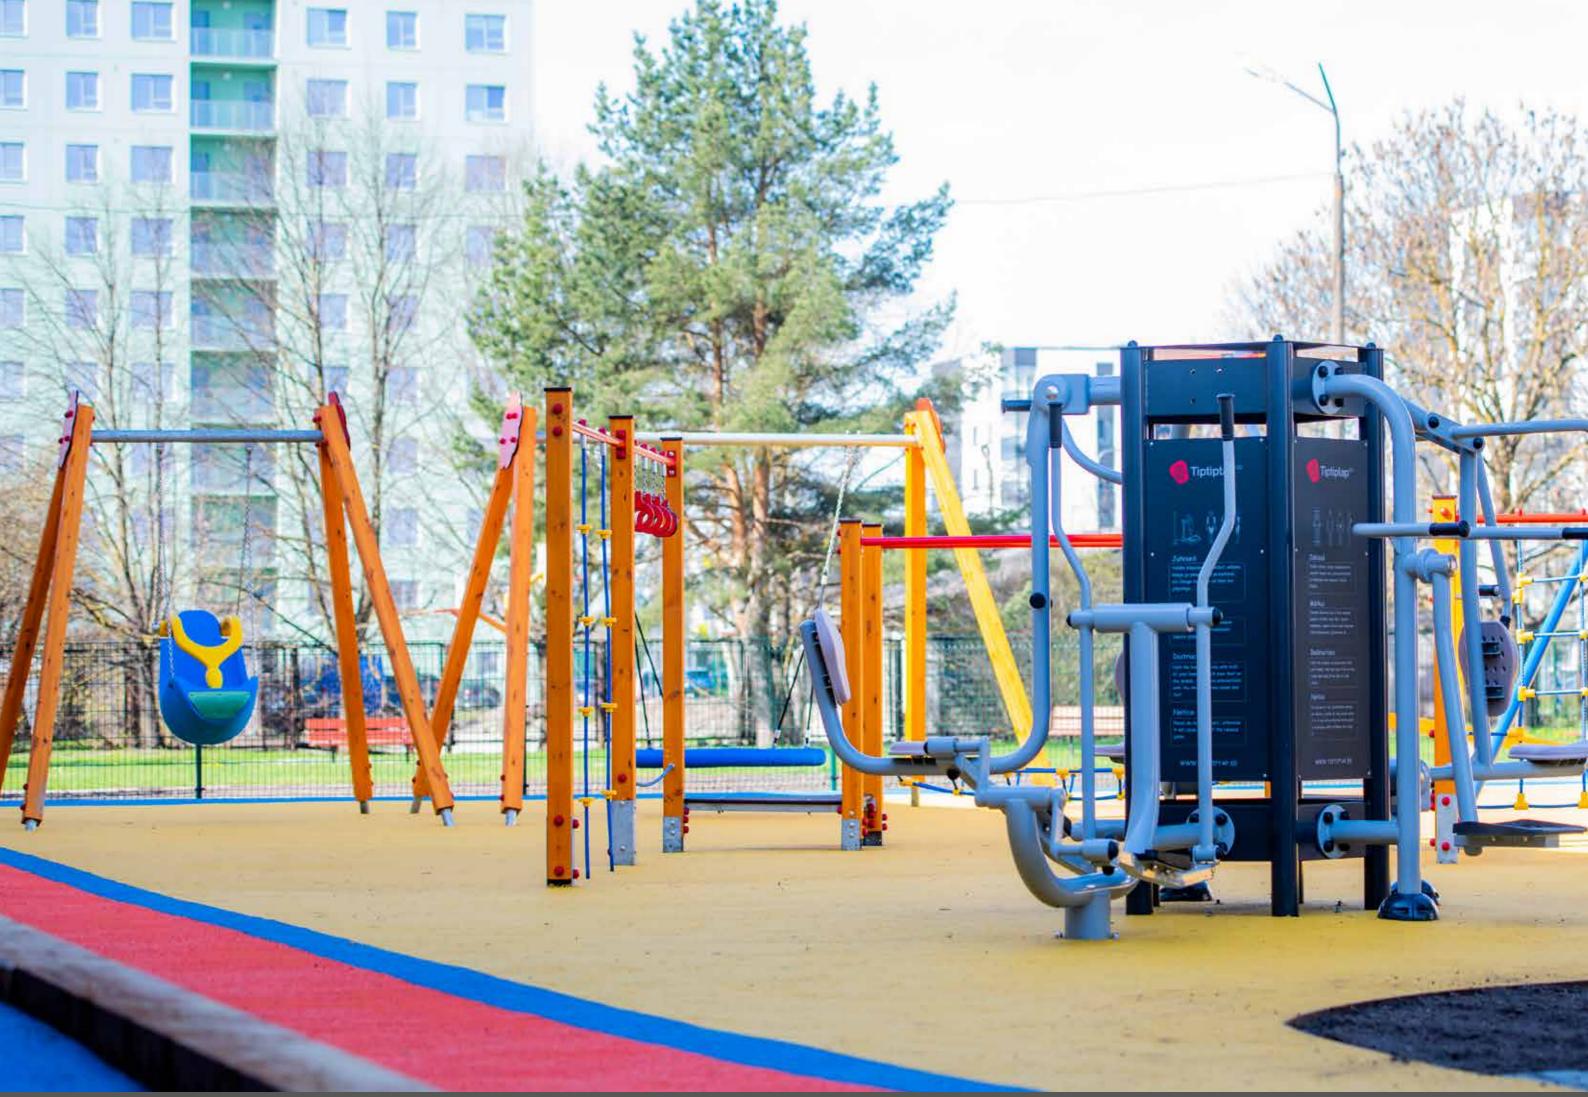

# **5D-training complex**

# **5D-training** complex

### **Basic module**

Different training devices can be selected for the basic module of the 5-D training complex. It can be assembled according to the user's wishes and needs. It is possible to add user instruction, company logo and contact data on the complex.

BFCH-02-03-04-05-12

Easy to use and very compact, so the perfect fit for courtyards and parks with limited space. Both young and elderly can practice on them, 3 users at the same time.

3-----

-

| M | a | Kİ | m | um | dim | en | Sİ | 0 | n | S |
|---|---|----|---|----|-----|----|----|---|---|---|
|   |   |    |   |    |     |    |    |   |   |   |