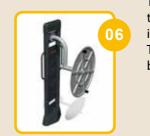

### Training devices for 2-D training complex:

BFCH01 Push chair BFCH02 Pull Chair BFCH03 Surfboard BFCH04 Space Walker BFCH05 Seated Pedal Trainer BFCH06 Arm Wheel BFCH08 Waist Movement Trainer **BFCH10** Wab Board **BFCH12 Elliptical Cross Trainer BFCH13** Parallel Bars BFCH14 Taiji Wheels **BFCH15** Riding Trainer **BFCH19** Rowing Trainer BFCH20 Pull up bar BFCH6513 Bending machine