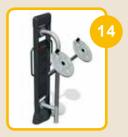

### Waist Movement Trainer

|        | sions   |
|--------|---------|
| Height | 1850 mm |
| Width  | 3000 mm |
| Length | 3400 mm |