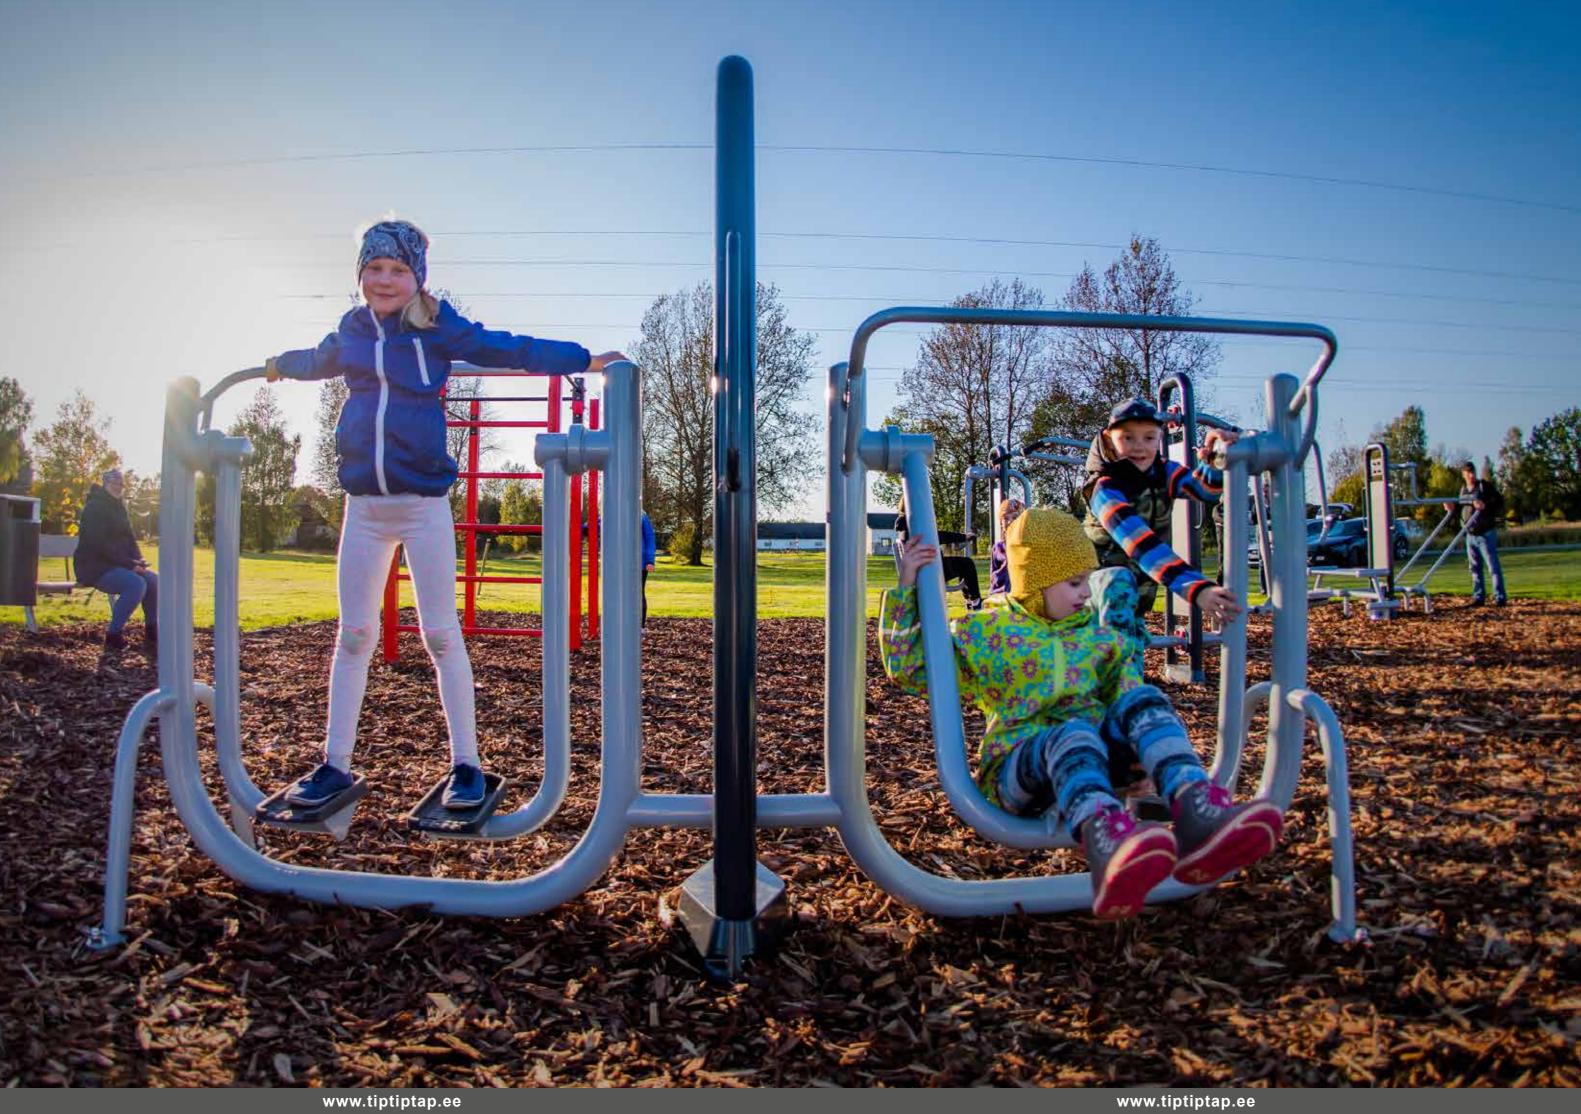

# **3D-training** complex

### **Basic module**

Different training devices can be selected for the basic module of the 3-D training complex. It can be assembled according to the user's wishes and needs. It is possible to add user instruction, company logo and contact data on the complex.

### Training devices for 3-D training complex:

BFCH01 Push chair BFCH02 Pull Chair BFCH03 Surfboard BFCH04 Space Walker BFCH05 Seated Pedal Trainer BFCH06 Arm Wheel BFCH08 Waist Movement Trainer **BFCH10** Wab Board BFCH12 Elliptical Cross Trainer **BFCH13** Parallel Bars BFCH14 Taiji Wheels **BFCH15** Riding Trainer **BFCH19** Rowing Trainer BFCH20 Pull up bar BFCH6513 Bending machine

### Effect

The main effect of the 3-D training complex training devices lies in their ability to improve trainers' endurance and strength. They are particularly efficient in big muscle building.

Our vandalism-proof products have been manufactured from strong processed steel and can resist even the most complicated weather conditions. Our designers can provide you with the necessary CAD-drawings.