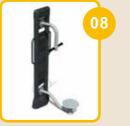

### Training devices for 2-D training complex:

BFCH01 Push chair BFCH02 Pull Chair BFCH03 Surfboard BFCH04 Space Walker BFCH05 Seated Pedal Trainer BFCH06 Arm Wheel BFCH08 Waist Movement Trainer **BFCH10** Wab Board **BFCH12 Elliptical Cross Trainer BFCH13** Parallel Bars BFCH14 Taiji Wheels **BFCH15** Riding Trainer **BFCH19** Rowing Trainer BFCH20 Pull up bar BFCH6513 Bending machine