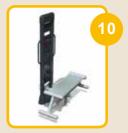

### Training devices for 2-D training complex:

BFCH01 Push chair BFCH02 Pull Chair BFCH03 Surfboard BFCH04 Space Walker BFCH05 Seated Pedal Trainer BFCH06 Arm Wheel BFCH08 Waist Movement Trainer **BFCH10** Wab Board **BFCH12 Elliptical Cross Trainer BFCH13** Parallel Bars BFCH14 Taiji Wheels **BFCH15** Riding Trainer **BFCH19** Rowing Trainer BFCH20 Pull up bar BFCH6513 Bending machine