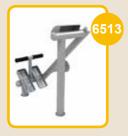

### Training devices for 2-D training complex:

BFCH01 Push chair BFCH02 Pull Chair BFCH03 Surfboard BFCH04 Space Walker BFCH05 Seated Pedal Trainer BFCH06 Arm Wheel BFCH08 Waist Movement Trainer **BFCH10** Wab Board **BFCH12 Elliptical Cross Trainer BFCH13** Parallel Bars BFCH14 Taiji Wheels **BFCH15** Riding Trainer **BFCH19** Rowing Trainer BFCH20 Pull up bar BFCH6513 Bending machine