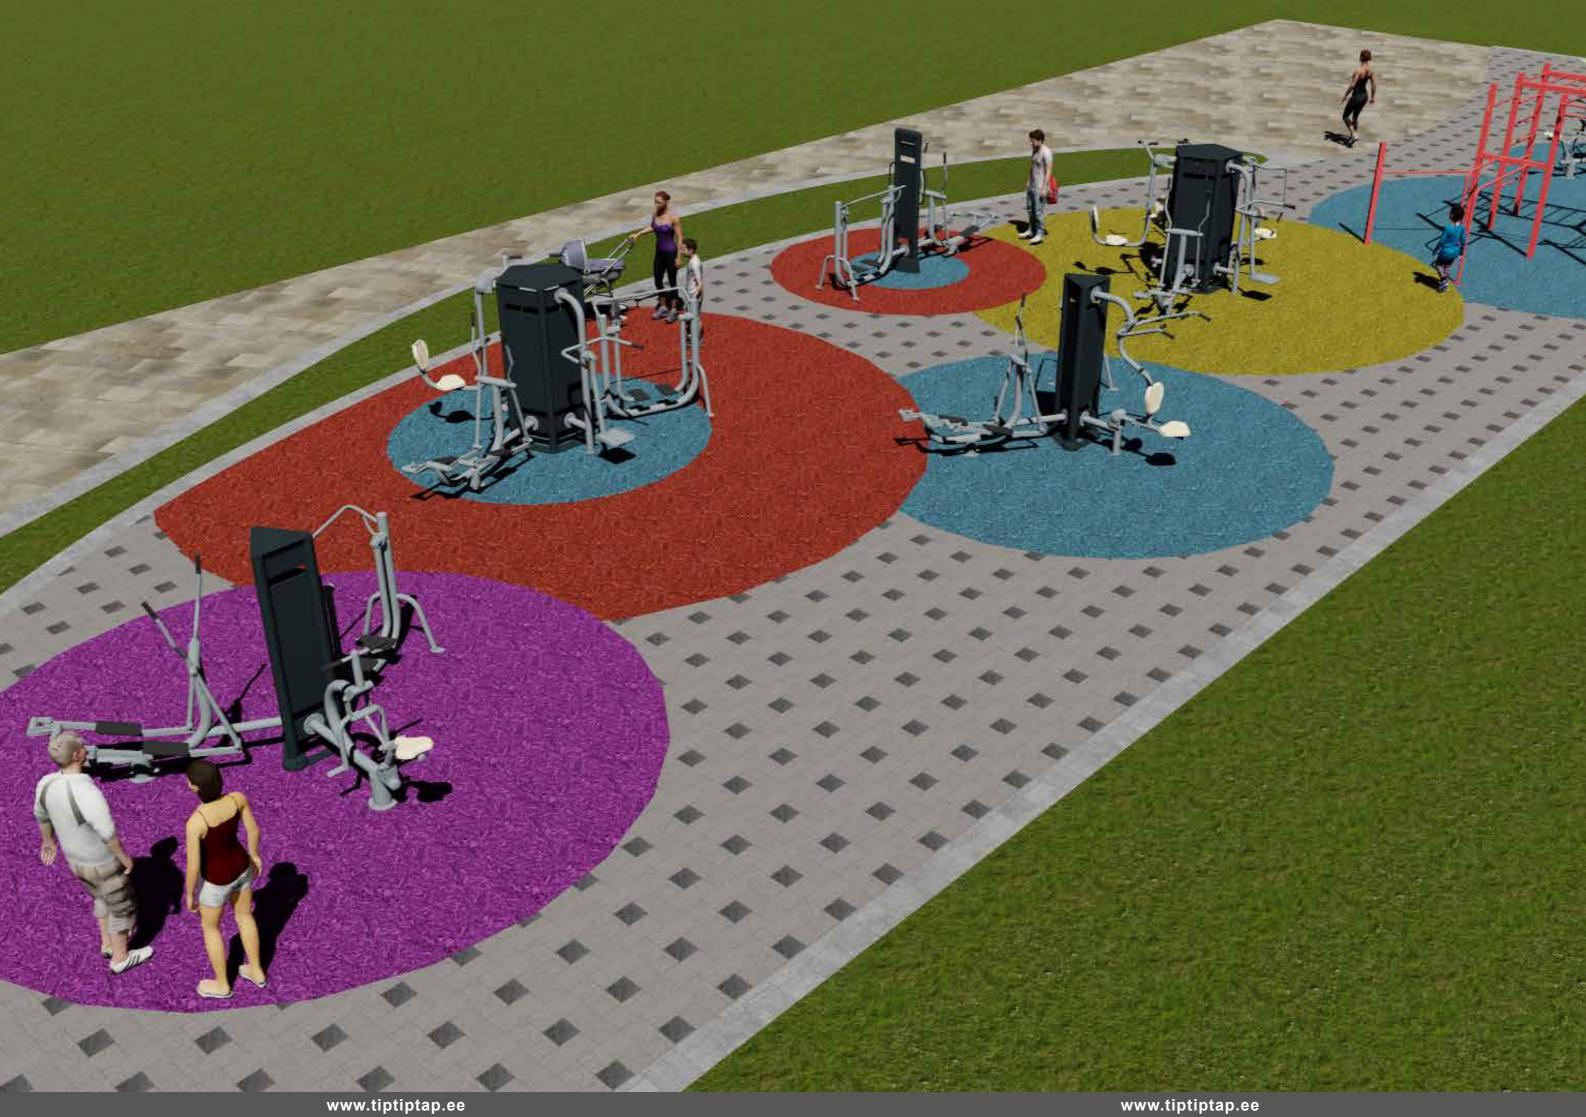

### Freedom of choice ensures more efficient training

By combining different modules, you can create an outdoor gym that specifically meets your requirements and the space that you have available. TIPTIPTAP training complexes contain a basic module which can be made up of either two, three or five training devices. We work with you to create an Outdoor Gym that meets ones specific requirements.

### Advantages

TIPTIPTAP Outdoor Fitness complexes offer multi user opportunities without taking up too much room. Only a minimal safety area is required which besides space saving also allows to reduce installation costs. It is safe and easy to use and install the devices. Not one of our devices contains small breakable parts. The devices are corrosion safe and painted with weatherproof paint colours to last in public open space. In case needed, maintenance and installation can be ordered from the Tiptiptap OÜ professionals.