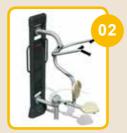

## **3D-training complex**

Taiji wheel

Wab Board

### Effect

The main effect of the 3-D training complex training devices lies in their ability to improve trainers' endurance and strength. They are particularly efficient in big muscle building.

#### **Basic module**

Different training devices can be selected for the basic module of the 3-D training complex. It can be created according to the user's wishes and needs. It is possible to select a paint colour from the RAL Colour Chart and to add the company logo and contact data.

BFCH-02-04-05

Easy to use and very compact, so the perfect fit for courtyards and parks with limited space. Both young and elderly can practice on them, 3 users at the same time. Our vandalism-proof products have been manufactured from strong processed steel and can resist even the most complicated weather conditions. Our designers can provide you with the necessary CAD-drawings.