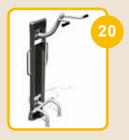

### Training devices for 5-D training complex:

BFCH01 Push chair BFCH02 Pull Chair BFCH03 Surfboard BFCH04 Space Walker BFCH05 Seated Pedal Trainer BFCH06 Arm Wheel BFCH08 Waist Movement Trainer BFCH10 Wab Board BFCH12 Elliptical Cross Trainer **BFCH13** Parallel Bars BFCH14 Taiji Wheels **BFCH15 Riding Trainer BFCH19** Rowing Trainer BFCH20 Pull up bar BFCH6513 Bending machine

### Effect

The main effect of the 5-D training complex training devices lies in their ability to improve trainers' endurance and strength. They are particularly efficient in big muscle building.

Our vandalism-proof products have been manufactured from strong processed steel and can resist even the most complicated weather conditions. Our designers can provide you with the necessary CAD-drawings.