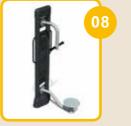

### Training devices for 2-D training complex:

BFCH01 Push chair BFCH02 Pull Chair BFCH03 Surfboard BFCH04 Space Walker BFCH05 Seated Pedal Trainer BFCH06 Arm Wheel BFCH08 Waist Movement Trainer **BFCH10** Wab Board **BFCH12 Elliptical Cross Trainer BFCH13** Parallel Bars BFCH14 Taiji Wheels **BFCH15** Riding Trainer **BFCH19** Rowing Trainer BFCH20 Pull up bar BFCH6513 Bending machine