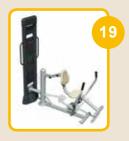

### Training devices for 2-D training complex:

BFCH01 Push chair BFCH02 Pull Chair BFCH03 Surfboard BFCH04 Space Walker BFCH05 Seated Pedal Trainer BFCH06 Arm Wheel BFCH08 Waist Movement Trainer **BFCH10** Wab Board **BFCH12 Elliptical Cross Trainer BFCH13** Parallel Bars BFCH14 Taiji Wheels **BFCH15** Riding Trainer **BFCH19** Rowing Trainer BFCH20 Pull up bar BFCH6513 Bending machine