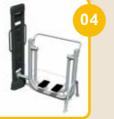

### Training devices for 2-D training complex:

BFCH01 Push chair BFCH02 Pull Chair BFCH03 Surfboard BFCH04 Space Walker BFCH05 Seated Pedal Trainer BFCH06 Arm Wheel BFCH08 Waist Movement Trainer **BFCH10** Wab Board **BFCH12 Elliptical Cross Trainer BFCH13** Parallel Bars BFCH14 Taiji Wheels **BFCH15** Riding Trainer **BFCH19** Rowing Trainer BFCH20 Pull up bar BFCH6513 Bending machine