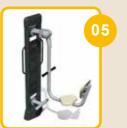

### Training devices for 5-D training complex:

BFCH01 Push chair BFCH02 Pull Chair BFCH03 Surfboard BFCH04 Space Walker BFCH05 Seated Pedal Trainer BFCH06 Arm Wheel BFCH08 Waist Movement Trainer BFCH10 Wab Board BFCH12 Elliptical Cross Trainer **BFCH13** Parallel Bars BFCH14 Taiji Wheels **BFCH15 Riding Trainer BFCH19** Rowing Trainer BFCH20 Pull up bar BFCH6513 Bending machine