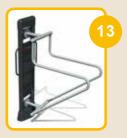

### Training devices for 2-D training complex:

BFCH01 Push chair BFCH02 Pull Chair BFCH03 Surfboard BFCH04 Space Walker BFCH05 Seated Pedal Trainer BFCH06 Arm Wheel BFCH08 Waist Movement Trainer **BFCH10** Wab Board **BFCH12 Elliptical Cross Trainer BFCH13** Parallel Bars BFCH14 Taiji Wheels **BFCH15** Riding Trainer **BFCH19** Rowing Trainer BFCH20 Pull up bar BFCH6513 Bending machine