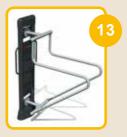

### Training devices for 2-D training complex:

BFCH01 Push chair BFCH02 Pull Chair BFCH03 Surfboard BFCH04 Space Walker BFCH05 Seated Pedal Trainer BFCH06 Arm Wheel BFCH08 Waist Movement Trainer **BFCH10** Wab Board **BFCH12 Elliptical Cross Trainer BFCH13** Parallel Bars BFCH14 Taiji Wheels **BFCH15** Riding Trainer **BFCH19** Rowing Trainer BFCH20 Pull up bar BFCH6513 Bending machine