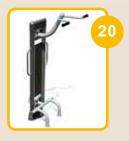

### Training devices for 2-D training complex:

BFCH01 Push chair BFCH02 Pull Chair BFCH03 Surfboard BFCH04 Space Walker BFCH05 Seated Pedal Trainer BFCH06 Arm Wheel BFCH08 Waist Movement Trainer **BFCH10** Wab Board **BFCH12 Elliptical Cross Trainer BFCH13** Parallel Bars BFCH14 Taiji Wheels **BFCH15** Riding Trainer **BFCH19** Rowing Trainer BFCH20 Pull up bar BFCH6513 Bending machine