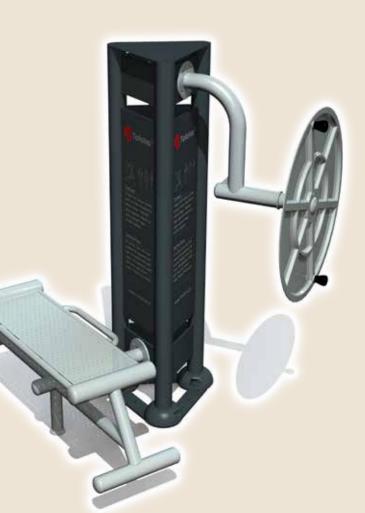

### **Basic module**

Different training devices can be selected for the basic module of the 2-D training complex. It can be assembled according to the user's wishes and needs. It is possible to add user instruction, company logo and contact data on the complex.

### Training devices for 2-D training complex:

BFCH01 Push chair BFCH02 Pull Chair BFCH03 Surfboard BFCH04 Space Walker BFCH05 Seated Pedal Trainer BFCH06 Arm Wheel BFCH08 Waist Movement Trainer **BFCH10** Wab Board **BFCH12 Elliptical Cross Trainer BFCH13** Parallel Bars BFCH14 Taiji Wheels **BFCH15** Riding Trainer **BFCH19** Rowing Trainer BFCH20 Pull up bar BFCH6513 Bending machine

### Effect

The main effect of the 2-D training complex training devices lies in their ability to improve trainers' endurance and strength. They are particularly efficient in big muscle building.

Our vandalism-proof products have been manufactured from strong processed steel and can resist even the most complicated weather conditions. Our designers can provide you with the necessary CAD-drawings.