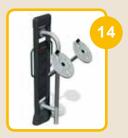

### Training devices for 5-D training complex:

BFCH01 Push chair BFCH02 Pull Chair BFCH03 Surfboard BFCH04 Space Walker BFCH05 Seated Pedal Trainer BFCH06 Arm Wheel BFCH08 Waist Movement Trainer BFCH10 Wab Board BFCH12 Elliptical Cross Trainer **BFCH13** Parallel Bars BFCH14 Taiji Wheels **BFCH15 Riding Trainer BFCH19** Rowing Trainer BFCH20 Pull up bar BFCH6513 Bending machine