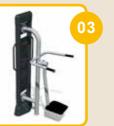

# **3D-training** complex

### **Basic module**

Different training devices can be selected for the basic module of the 3-D training complex. It can be assembled according to the user's wishes and needs. It is possible to add user instruction, company logo and contact data on the complex.

It is easy to use our devices of which the training weight is the trainer's own bodyweight.

### Training devices for 3-D training complex:

BFCH01 Push chair BFCH02 Pull Chair BFCH03 Surfboard BFCH04 Space Walker BFCH05 Seated Pedal Trainer BFCH06 Arm Wheel BFCH08 Waist Movement Trainer **BFCH10** Wab Board BFCH12 Elliptical Cross Trainer **BFCH13** Parallel Bars BFCH14 Taiji Wheels **BFCH15** Riding Trainer **BFCH19** Rowing Trainer BFCH20 Pull up bar BFCH6513 Bending machine

### Effect

The main effect of the 3-D training complex training devices lies in their ability to improve trainers' endurance and strength. They are particularly efficient in big muscle building.

Our vandalism-proof products have been manufactured from strong processed steel and can resist even the most complicated weather conditions. Our designers can provide you with the necessary CAD-drawings.

### **Maximum dimensions**

| Height | 1850 mm |
|--------|---------|
| Width  | 3000 mm |
| Length | 3400 mm |