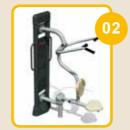

### Training devices for 2-D training complex:

BFCH01 Push chair BFCH02 Pull Chair BFCH03 Surfboard BFCH04 Space Walker BFCH05 Seated Pedal Trainer BFCH06 Arm Wheel BFCH08 Waist Movement Trainer **BFCH10** Wab Board **BFCH12 Elliptical Cross Trainer BFCH13** Parallel Bars BFCH14 Taiji Wheels **BFCH15** Riding Trainer **BFCH19** Rowing Trainer BFCH20 Pull up bar BFCH6513 Bending machine