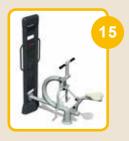

### Training devices for 2-D training complex:

BFCH01 Push chair BFCH02 Pull Chair BFCH03 Surfboard BFCH04 Space Walker BFCH05 Seated Pedal Trainer BFCH06 Arm Wheel BFCH08 Waist Movement Trainer **BFCH10** Wab Board **BFCH12 Elliptical Cross Trainer BFCH13** Parallel Bars BFCH14 Taiji Wheels **BFCH15** Riding Trainer **BFCH19** Rowing Trainer BFCH20 Pull up bar BFCH6513 Bending machine