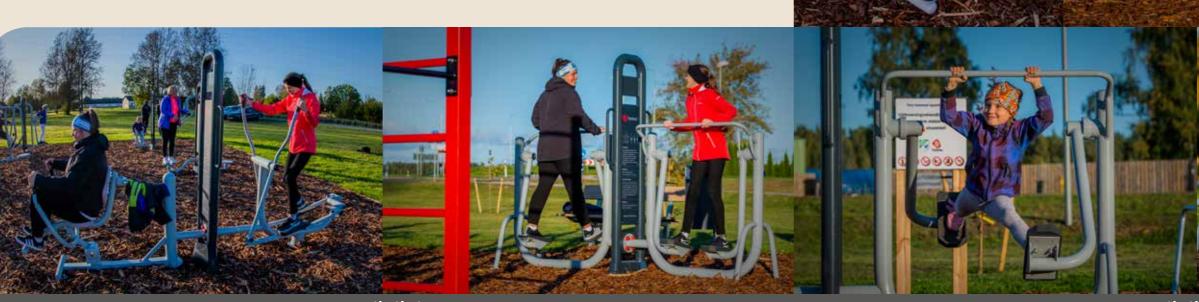

# **2D-training complex**

Easy to use and very compact, so the perfect fit for courtyards and parks with limited space. Both young and elderly can practice on them.

### **Basic module**

Different training devices can be selected for the basic module of the 2-D training complex. It can be assembled according to the user's wishes and needs. It is possible to add user instruction, company logo and contact data on the complex.

It is easy to use our devices of which the training weight is the trainer's own bodyweight.

### Effect

The main effect of the 2-D training complex training devices lies in their ability to improve trainers' endurance and strength. They are particularly efficient in big muscle building.

Our vandalism-proof products have been manufactured from strong processed steel and can resist even the most complicated weather conditions. Our designers can provide you with the necessary CAD-drawings.