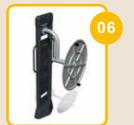

## **3D-training complex**

Taiji wheel

Wab Board

### Training devices for 2-D training complex:

BFCH01 Push chair BFCH02 Pull Chair BFCH03 Surfboard BFCH04 Space Walker BFCH05 Seated Pedal Trainer BFCH06 Arm Wheel BFCH08 Waist Movement Trainer **BFCH10** Wab Board **BFCH12 Elliptical Cross Trainer BFCH13** Parallel Bars BFCH14 Taiji Wheels **BFCH15** Riding Trainer **BFCH19** Rowing Trainer BFCH20 Pull up bar BFCH6513 Bending machine