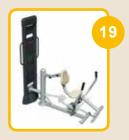

### Training devices for 3-D training complex:

BFCH01 Push chair BFCH02 Pull Chair BFCH03 Surfboard BFCH04 Space Walker BFCH05 Seated Pedal Trainer BFCH06 Arm Wheel BFCH08 Waist Movement Trainer **BFCH10** Wab Board BFCH12 Elliptical Cross Trainer **BFCH13** Parallel Bars BFCH14 Taiji Wheels **BFCH15** Riding Trainer **BFCH19** Rowing Trainer BFCH20 Pull up bar BFCH6513 Bending machine

### Effect

The main effect of the 3-D training complex training devices lies in their ability to improve trainers' endurance and strength. They are particularly efficient in big muscle building.

Our vandalism-proof products have been manufactured from strong processed steel and can resist even the most complicated weather conditions. Our designers can provide you with the necessary CAD-drawings.