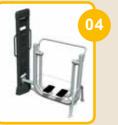

### Waist Movement Trainer

|        | sions   |
|--------|---------|
| Height | 1850 mm |
| Width  | 3000 mm |
| Length | 3400 mm |