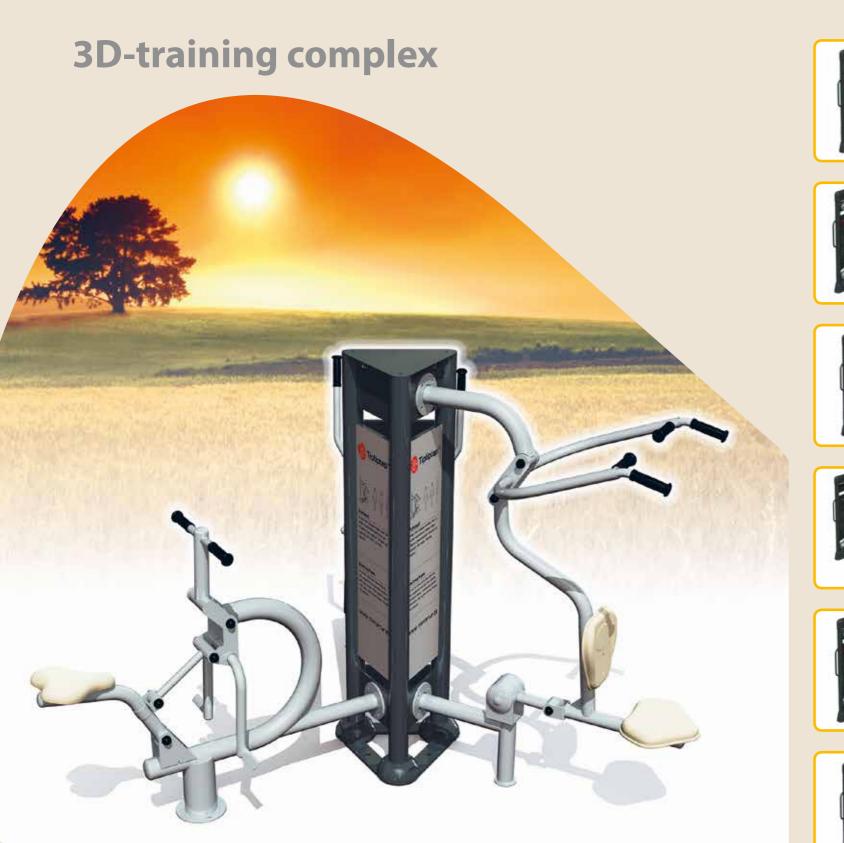

# **3D-training** complex

### **Basic module**

Different training devices can be selected for the basic module of the 3-D training complex. It can be assembled according to the user's wishes and needs. It is possible to add user instruction, company logo and contact data on the complex.

It is easy to use our devices of which the training weight is the trainer's own bodyweight.

### Training devices for 3-D training complex:

BFCH01 Push chair BFCH02 Pull Chair BFCH03 Surfboard BFCH04 Space Walker BFCH05 Seated Pedal Trainer BFCH06 Arm Wheel BFCH08 Waist Movement Trainer **BFCH10** Wab Board BFCH12 Elliptical Cross Trainer **BFCH13** Parallel Bars BFCH14 Taiji Wheels **BFCH15** Riding Trainer **BFCH19** Rowing Trainer BFCH20 Pull up bar BFCH6513 Bending machine

### Effect

The main effect of the 3-D training complex training devices lies in their ability to improve trainers' endurance and strength. They are particularly efficient in big muscle building.

Our vandalism-proof products have been manufactured from strong processed steel and can resist even the most complicated weather conditions. Our designers can provide you with the necessary CAD-drawings.

### **Maximum dimensions**

| Height | 1850 mm |
|--------|---------|
| Width  | 3000 mm |
| Length | 3400 mm |