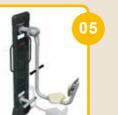

# **2D-training complex**

Easy to use and very compact, so the perfect fit for courtyards and parks with limited space. Both young and elderly can practice on them.

# **2D-training** complex

### **Basic module**

Different training devices can be selected for the basic module of the 2-D training complex. It can be assembled according to the user's wishes and needs. It is possible to add user instruction, company logo and contact data on the complex.

It is easy to use our devices of which the training weight is the trainer's own bodyweight.

### Training devices for 2-D training complex:

BFCH01 Push chair BFCH02 Pull Chair BFCH03 Surfboard BFCH04 Space Walker BFCH05 Seated Pedal Trainer BFCH06 Arm Wheel BFCH08 Waist Movement Trainer **BFCH10** Wab Board **BFCH12 Elliptical Cross Trainer BFCH13** Parallel Bars BFCH14 Taiji Wheels **BFCH15** Riding Trainer **BFCH19** Rowing Trainer BFCH20 Pull up bar BFCH6513 Bending machine

### Effect

The main effect of the 2-D training complex training devices lies in their ability to improve trainers' endurance and strength. They are particularly efficient in big muscle building.

Our vandalism-proof products have been manufactured from strong processed steel and can resist even the most complicated weather conditions. Our designers can provide you with the necessary CAD-drawings.

### **Maximum dimensions**

| Height | 2000 mm |
|--------|---------|
| Width  | 1000 mm |
| Length | 3400 mm |
|        |         |

BFCH-02-12-15

Easy to use and very compact, so the perfect fit for courtyards and parks with limited space. Both young and elderly can practice on them, 3 users at the same time.