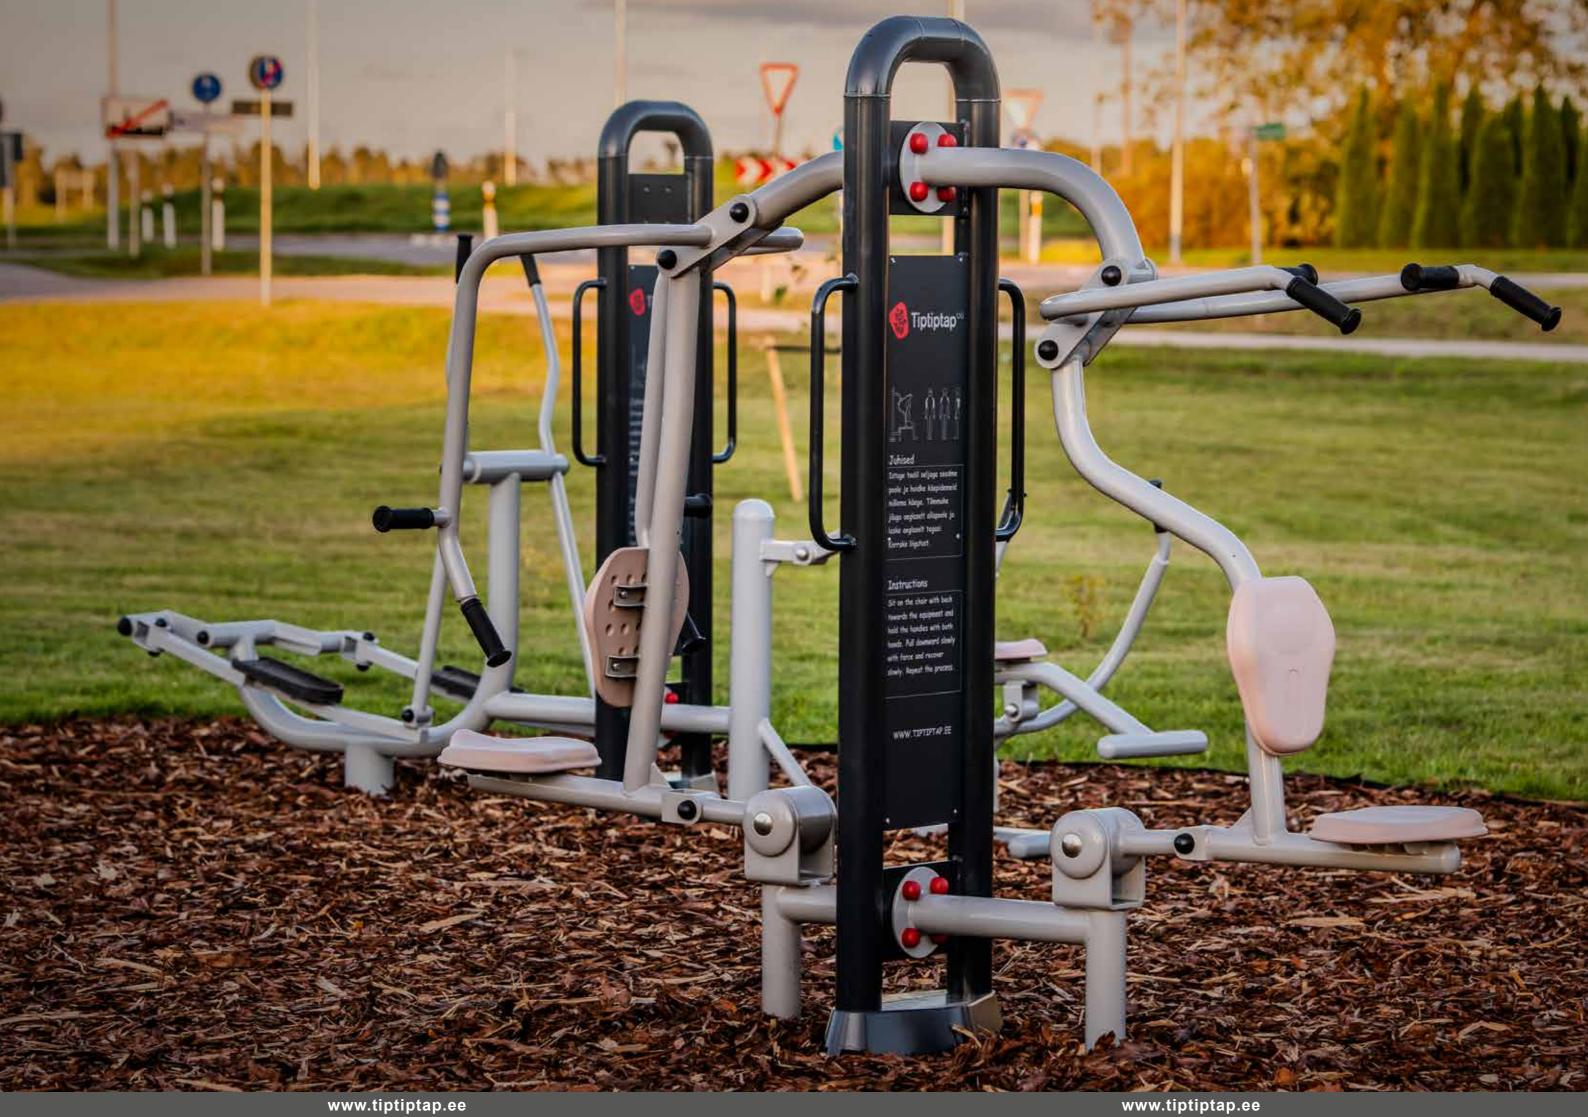

# **3D-training** complex

### **Basic module**

Different training devices can be selected for the basic module of the 3-D training complex. It can be assembled according to the user's wishes and needs. It is possible to add user instruction, company logo and contact data on the complex.

### Training devices for 3-D training complex:

BFCH01 Push chair BFCH02 Pull Chair BFCH03 Surfboard BFCH04 Space Walker BFCH05 Seated Pedal Trainer BFCH06 Arm Wheel BFCH08 Waist Movement Trainer **BFCH10** Wab Board BFCH12 Elliptical Cross Trainer **BFCH13** Parallel Bars BFCH14 Taiji Wheels **BFCH15** Riding Trainer **BFCH19** Rowing Trainer BFCH20 Pull up bar BFCH6513 Bending machine

### Effect

The main effect of the 3-D training complex training devices lies in their ability to improve trainers' endurance and strength. They are particularly efficient in big muscle building.

Our vandalism-proof products have been manufactured from strong processed steel and can resist even the most complicated weather conditions. Our designers can provide you with the necessary CAD-drawings.

### **Maximum dimensions**

| Height | 1850 mm |
|--------|---------|
| Width  | 3000 mm |
| Length | 3400 mm |