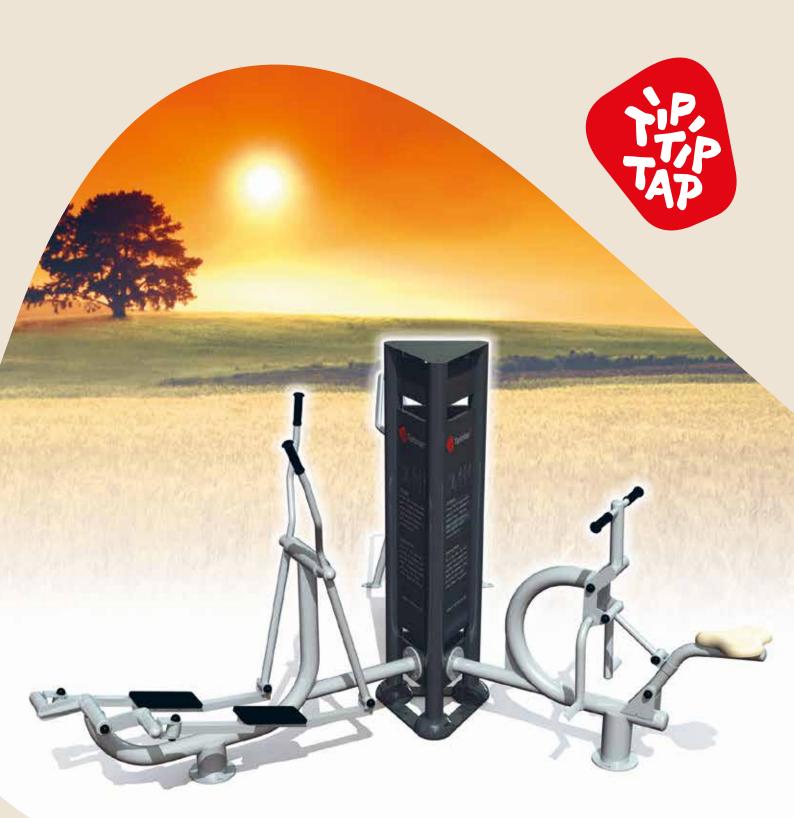

## OUTDOOR TRAINING EQUIPMENT CATALOGUE

www.tiptiptap.ee

Courtyard and park recreation areas are getting increasingly popular and outdoor fitness facilities are moving closer to running and health tracks for that very reason – outdoor training is more pleasant and useful. The outdoor training complexes produced by Tiptiptap OÜ are unique as even up to five different training devices can all be connected. Minimal space requirements have made the training complexes attractive and in demand of public open space use.

Durability, low maintenance, compliance to standards and good design are also reasons why just the Tiptiptap training complexes are preferred. They are entirely weatherproof and work using the trainer's own bodyweight for resistance while training.

### Freedom of choice ensures more efficient training

By combining different modules, you can create an outdoor gym that specifically meets your requirements and the space that you have available. TIPTIPTAP training complexes contain a basic module which can be made up of either two, three or five training devices. We work with you to create an Outdoor Gym that meets ones specific requirements.

### Advantages

TIPTIPTAP Outdoor Fitness complexes offer multi user opportunities without taking up too much room. Only a minimal safety area is required which besides space saving also allows to reduce installation costs. It is safe and easy to use and install the devices. Not one of our devices contains small breakable parts. The devices are corrosion safe and painted with weatherproof paint colours to last in public open space. In case needed, maintenance and installation can be ordered from the Tiptiptap OÜ professionals.