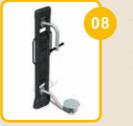

### Training devices for 2-D training complex:

BFCH01 Push chair BFCH02 Pull Chair BFCH03 Surfboard BFCH04 Space Walker BFCH05 Seated Pedal Trainer BFCH06 Arm Wheel BFCH08 Waist Movement Trainer **BFCH10** Wab Board **BFCH12 Elliptical Cross Trainer BFCH13** Parallel Bars BFCH14 Taiji Wheels **BFCH15** Riding Trainer **BFCH19** Rowing Trainer BFCH20 Pull up bar BFCH6513 Bending machine