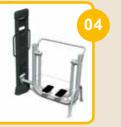

### Training devices for 2-D training complex:

BFCH01 Push chair BFCH02 Pull Chair BFCH03 Surfboard BFCH04 Space Walker BFCH05 Seated Pedal Trainer BFCH06 Arm Wheel BFCH08 Waist Movement Trainer **BFCH10** Wab Board **BFCH12 Elliptical Cross Trainer BFCH13** Parallel Bars BFCH14 Taiji Wheels **BFCH15** Riding Trainer **BFCH19** Rowing Trainer BFCH20 Pull up bar BFCH6513 Bending machine