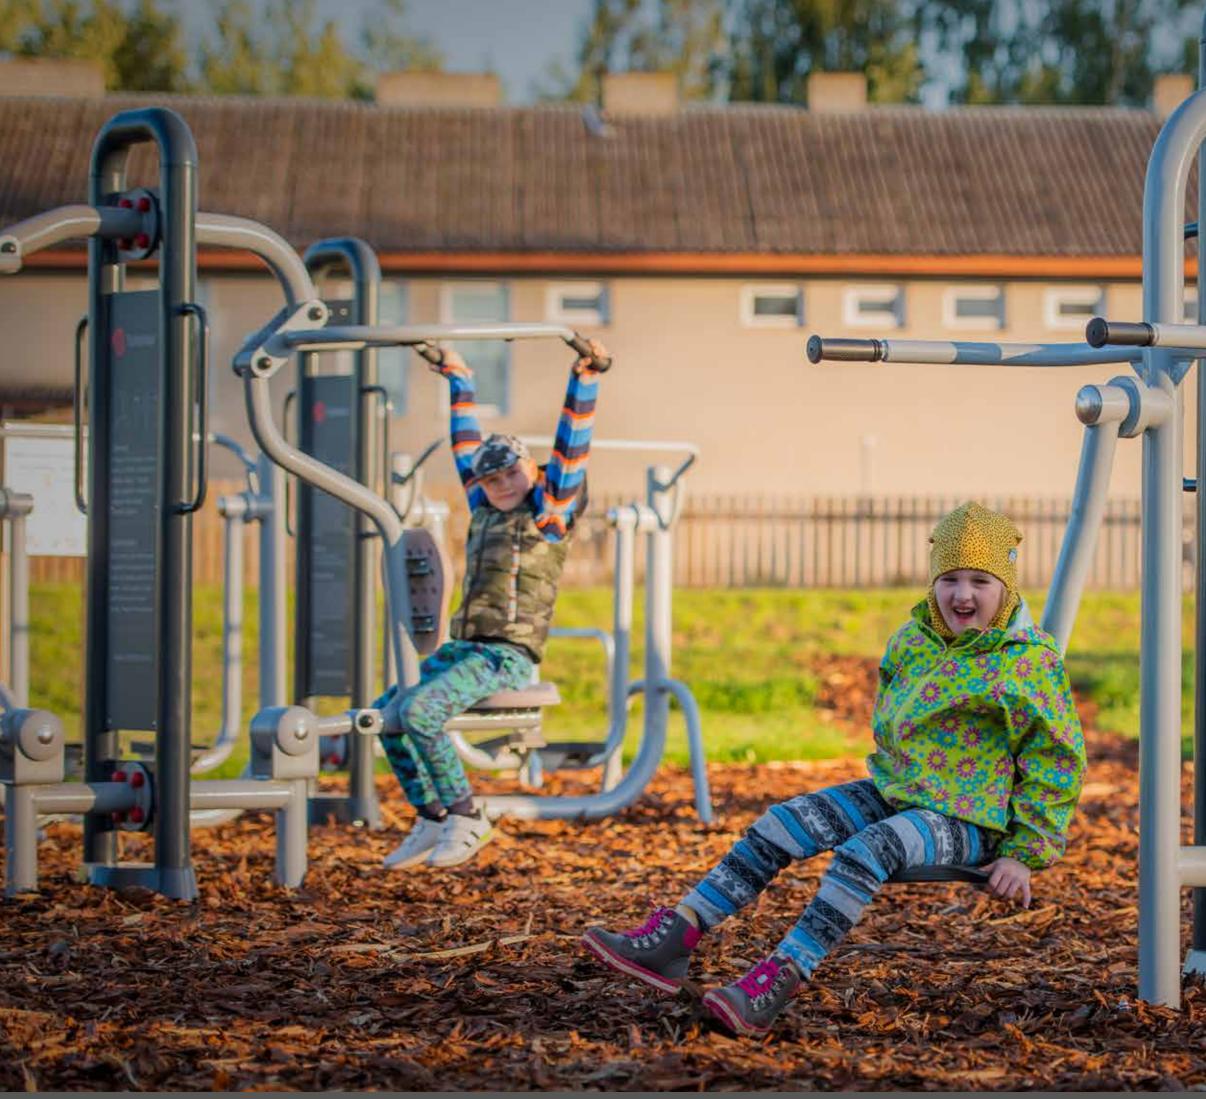

# **2D-training complex**

Easy to use and very compact, so the perfect fit for courtyards and parks with limited space. Both young and elderly can practice on them.

It is easy to use our devices of which the training weight is the trainer's own bodyweight.

### Effect

The main effect of the 2-D training complex training devices lies in their ability to improve trainers' endurance and strength. They are particularly efficient in big muscle building.

Our vandalism-proof products have been manufactured from strong processed steel and can resist even the most complicated weather conditions. Our designers can provide you with the necessary CAD-drawings.