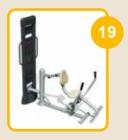

### Training devices for 3-D training complex:

BFCH01 Push chair BFCH02 Pull Chair BFCH03 Surfboard BFCH04 Space Walker BFCH05 Seated Pedal Trainer BFCH06 Arm Wheel BFCH08 Waist Movement Trainer **BFCH10** Wab Board BFCH12 Elliptical Cross Trainer **BFCH13** Parallel Bars BFCH14 Taiji Wheels **BFCH15** Riding Trainer **BFCH19** Rowing Trainer BFCH20 Pull up bar BFCH6513 Bending machine