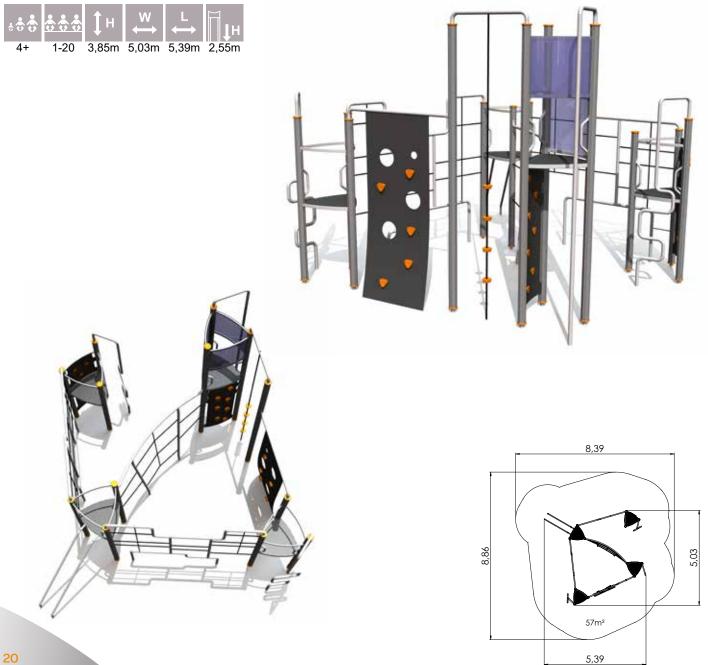

playing.

The product selection of the series of novel design is constantly widening. It is possible to select big and powerful megacomplexes, different climbing frames, spinners, shakers, swing constructions etc. So it will be possible to create a suitable playground in different environments, bringing young people together, providing them with activity proper for their age, physical effort and joy of each small win. A great new meeting place was born? Why not!

### **OCTOO1 SPINNER**



### **OCTOO3 SHAKER**











### OCT002 Swing OCTO (without seats)





OCT008 Swing OCTO 4 seats (without seats)



















# **OCT101** Climbing frame











# OCT102 Climbing frame











# OCT103 Climbing complex



4,58

# OCT104 Climbing complex







# OCT106 Climbing complex



# OCT106-1 Climbing complex







# OCT107 Climbing complex





# OCT108 Climbing tower high









n?

# OCT300 Labyrinth









29





# OCT500 Climbing frame OCTO kid 1





# OCT500-1 Climbing frame OCTO kid 2













# SLAC005 Slackline













# **Tiptiptap**<sup>oü</sup>

Tiptiptap OÜ Veetorni tn. 9/1, Jüri alevik Rae vald, 75301 Harjumaa, Estonia Phone +372 657 6222 E-mail: info@tiptiptap.ee www.tiptiptap.ee www.facebook.com/tiptiptap