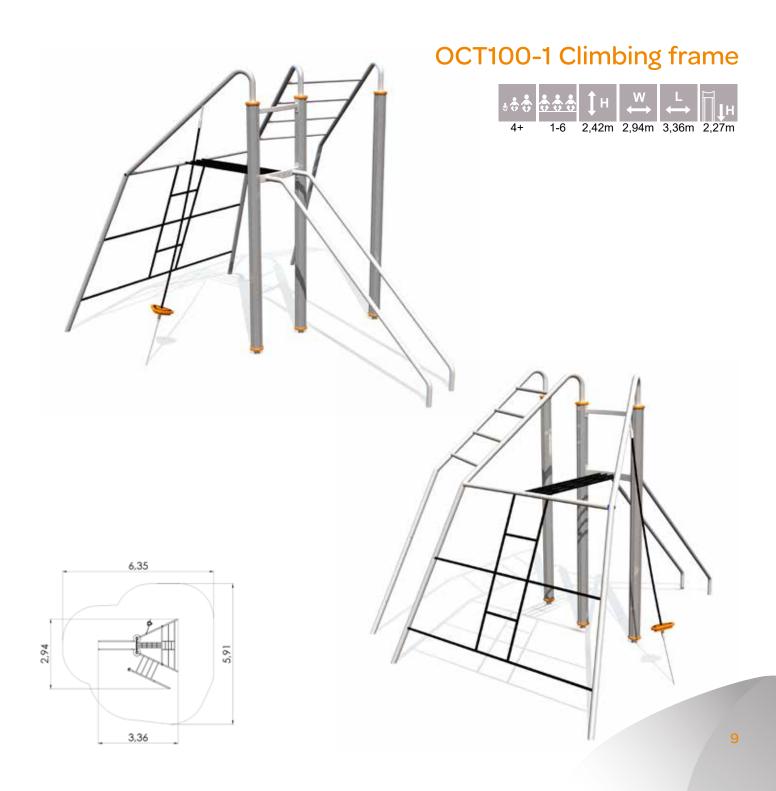

effort. The products of the series enable to test one's endurance, coordination, balance and also courage. At the same time, the attractions ensure safe recreation and joy of playing.

The product selection of the series of novel design is constantly widening. It is possible to select big and powerful megacomplexes, different climbing frames, spinners, shakers, swing constructions etc. So it will be possible to create a suitable playground in different environments, bringing young people together, providing them with activity proper for their age, physical effort and joy of each small win. A great new meeting place was born? Why not!

### **OCTOO1 SPINNER**



### **OCTOO3 SHAKER**











### OCT002 Swing OCTO (without seats)





OCT008 Swing OCTO 4 seats (without seats)



















# **OCT101** Climbing frame











# OCT102 Climbing frame











# OCT103 Climbing complex



4,58

# OCT104 Climbing complex







# OCT106 Climbing complex



# OCT106-1 Climbing complex







# OCT107 Climbing complex





# OCT108 Climbing tower high









n?

# OCT300 Labyrinth









29





# OCT500 Climbing frame OCTO kid 1





# OCT500-1 Climbing frame OCTO kid 2













# SLAC005 Slackline













# **Tiptiptap**<sup>oü</sup>

Tiptiptap OÜ Veetorni tn. 9/1, Jüri alevik Rae vald, 75301 Harjumaa, Estonia Phone +372 657 6222 E-mail: info@tiptiptap.ee www.tiptiptap.ee www.facebook.com/tiptiptap