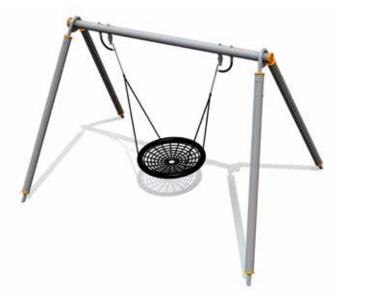

### OCT002 Swing OCTO (without seats)

OCT008 Swing OCTO 4 seats (without seats)