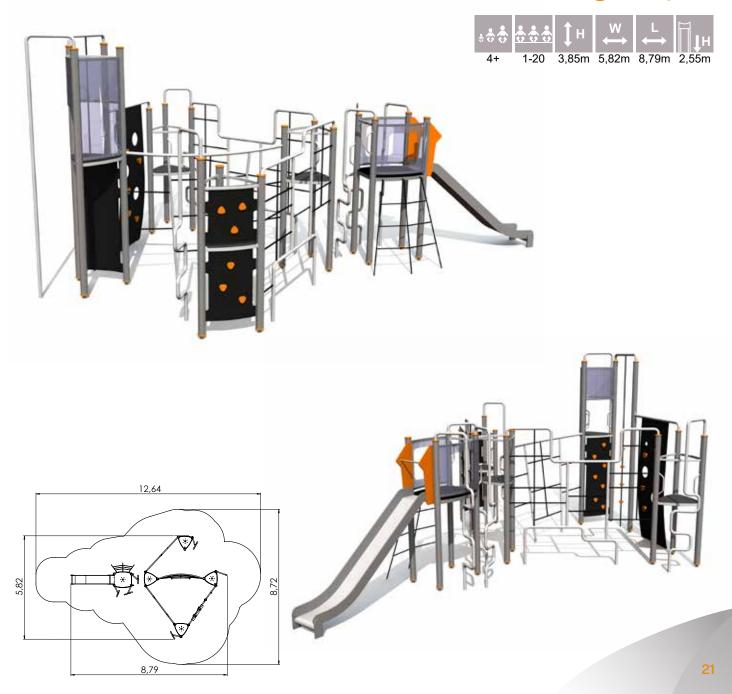

of the series of novel design is constantly widening. It is possible to select big and powerful megacomplexes, different climbing frames, spinners, shakers, swing constructions etc. So it will be possible to create a suitable playground in different environments, bringing young people together, providing them with activity proper for their age, physical effort and joy of each small win. A great new meeting place was born? Why not!

### **OCTOO1 SPINNER**



### **OCTOO3 SHAKER**











### OCT002 Swing OCTO (without seats)





OCT008 Swing OCTO 4 seats (without seats)



















# **OCT101** Climbing frame











# OCT102 Climbing frame











# OCT103 Climbing complex



4,58

# OCT104 Climbing complex







# OCT106 Climbing complex



# OCT106-1 Climbing complex







# OCT107 Climbing complex





# OCT108 Climbing tower high









n?

# OCT300 Labyrinth









29





# OCT500 Climbing frame OCTO kid 1





# OCT500-1 Climbing frame OCTO kid 2













# SLAC005 Slackline













# **Tiptiptap**<sup>oü</sup>

Tiptiptap OÜ Veetorni tn. 9/1, Jüri alevik Rae vald, 75301 Harjumaa, Estonia Phone +372 657 6222 E-mail: info@tiptiptap.ee www.tiptiptap.ee www.facebook.com/tiptiptap