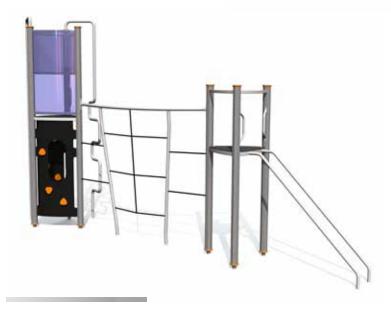

le to test one's endurance, coordination, balance and also courage. At the same time, the attractions ensure safe recreation and joy of playing.

The product selection of the series of novel design is constantly widening. It is possible to select big and powerful megacomplexes, different climbing frames, spinners, shakers, swing constructions etc. So it will be possible to create a suitable playground in different environments, bringing young people together, providing them with activity proper for their age, physical effort and joy of each small win. A great new meeting place was born? Why not!

### **OCTOO1 SPINNER**



### **OCTOO3 SHAKER**











### OCT002 Swing OCTO (without seats)





OCT008 Swing OCTO 4 seats (without seats)



















# **OCT101** Climbing frame











# OCT102 Climbing frame











# OCT103 Climbing complex



4,58

# OCT104 Climbing complex







# OCT106 Climbing complex



# OCT106-1 Climbing complex







# OCT107 Climbing complex





# OCT108 Climbing tower high









n?

# OCT300 Labyrinth









29





# OCT500 Climbing frame OCTO kid 1





# OCT500-1 Climbing frame OCTO kid 2













# SLAC005 Slackline













# **Tiptiptap**<sup>oü</sup>

Tiptiptap OÜ Veetorni tn. 9/1, Jüri alevik Rae vald, 75301 Harjumaa, Estonia Phone +372 657 6222 E-mail: info@tiptiptap.ee www.tiptiptap.ee www.facebook.com/tiptiptap