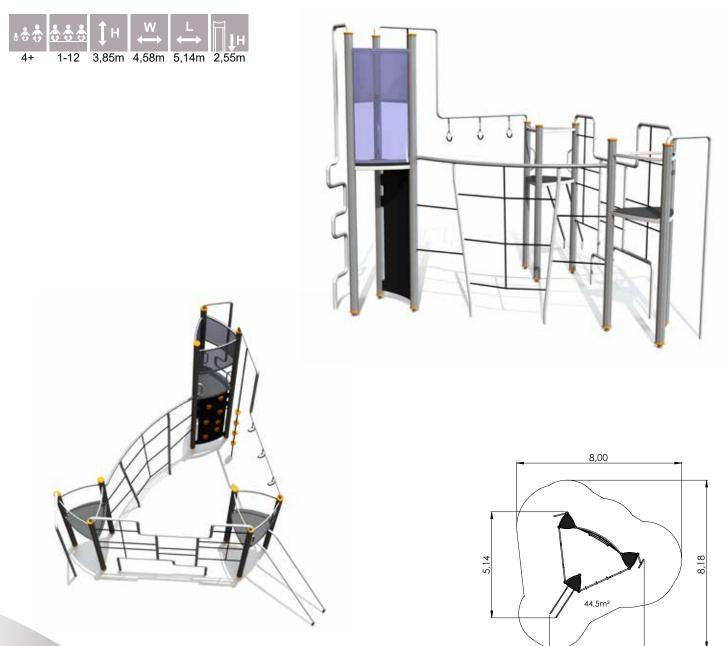

At the same time, the attractions ensure safe recreation and joy of playing.

The product selection of the series of novel design is constantly widening. It is possible to select big and powerful megacomplexes, different climbing frames, spinners, shakers, swing constructions etc. So it will be possible to create a suitable playground in different environments, bringing young people together, providing them with activity proper for their age, physical effort and joy of each small win. A great new meeting place was born? Why not!

### **OCTOO1 SPINNER**



### **OCTOO3 SHAKER**











### OCT002 Swing OCTO (without seats)





OCT008 Swing OCTO 4 seats (without seats)



















# **OCT101** Climbing frame











# OCT102 Climbing frame











# OCT103 Climbing complex



4,58

# OCT104 Climbing complex







# OCT106 Climbing complex



# OCT106-1 Climbing complex







# OCT107 Climbing complex





# OCT108 Climbing tower high









n?

# OCT300 Labyrinth









29





# OCT500 Climbing frame OCTO kid 1





# OCT500-1 Climbing frame OCTO kid 2













# SLAC005 Slackline













# **Tiptiptap**<sup>oü</sup>

Tiptiptap OÜ Veetorni tn. 9/1, Jüri alevik Rae vald, 75301 Harjumaa, Estonia Phone +372 657 6222 E-mail: info@tiptiptap.ee www.tiptiptap.ee www.facebook.com/tiptiptap