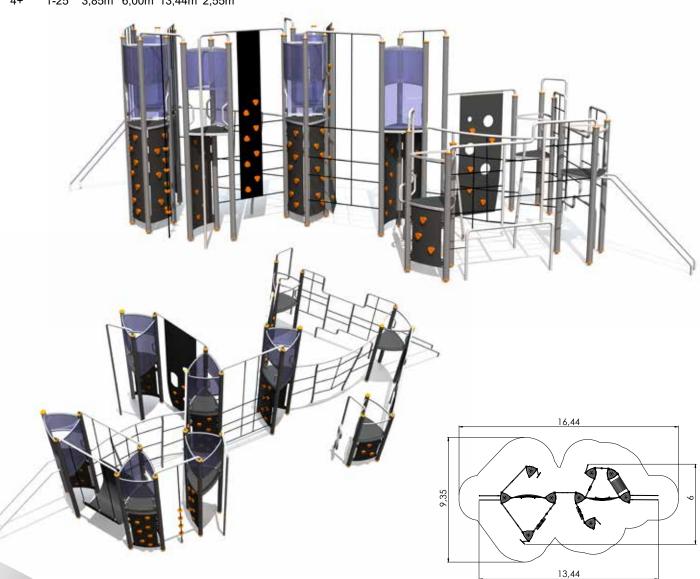

onstantly widening. It is possible to select big and powerful megacomplexes, different climbing frames, spinners, shakers, swing constructions etc. So it will be possible to create a suitable playground in different environments, bringing young people together, providing them with activity proper for their age, physical effort and joy of each small win. A great new meeting place was born? Why not!

### **OCTOO1 SPINNER**



### **OCTOO3 SHAKER**











### OCT002 Swing OCTO (without seats)





OCT008 Swing OCTO 4 seats (without seats)



















# **OCT101** Climbing frame











# OCT102 Climbing frame











# OCT103 Climbing complex



4,58

# OCT104 Climbing complex







# OCT106 Climbing complex



# OCT106-1 Climbing complex







# OCT107 Climbing complex





# OCT108 Climbing tower high









n?

# OCT300 Labyrinth









29





# OCT500 Climbing frame OCTO kid 1





# OCT500-1 Climbing frame OCTO kid 2













# SLAC005 Slackline













# **Tiptiptap**<sup>oü</sup>

Tiptiptap OÜ Veetorni tn. 9/1, Jüri alevik Rae vald, 75301 Harjumaa, Estonia Phone +372 657 6222 E-mail: info@tiptiptap.ee www.tiptiptap.ee www.facebook.com/tiptiptap