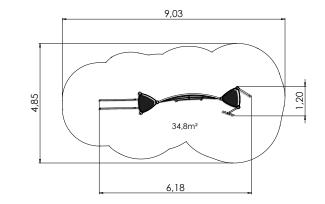

to test one's endurance, coordination, balance and also courage. At the same time, the attractions ensure safe recreation and joy of playing.

The product selection of the series of novel design is constantly widening. It is possible to select big and powerful megacomplexes, different climbing frames, spinners, shakers, swing constructions etc. So it will be possible to create a suitable playground in different environments, bringing young people together, providing them with activity proper for their age, physical effort and joy of each small win. A great new meeting place was born? Why not!

### **OCTOO1 SPINNER**



### **OCTOO3 SHAKER**











### OCT002 Swing OCTO (without seats)





OCT008 Swing OCTO 4 seats (without seats)



















# **OCT101** Climbing frame











# OCT102 Climbing frame











# OCT103 Climbing complex



4,58

# OCT104 Climbing complex







# OCT106 Climbing complex



# OCT106-1 Climbing complex







# OCT107 Climbing complex





# OCT108 Climbing tower high









n?

# OCT300 Labyrinth









29





# OCT500 Climbing frame OCTO kid 1





# OCT500-1 Climbing frame OCTO kid 2













# SLAC005 Slackline













# **Tiptiptap**<sup>oü</sup>

Tiptiptap OÜ Veetorni tn. 9/1, Jüri alevik Rae vald, 75301 Harjumaa, Estonia Phone +372 657 6222 E-mail: info@tiptiptap.ee www.tiptiptap.ee www.facebook.com/tiptiptap