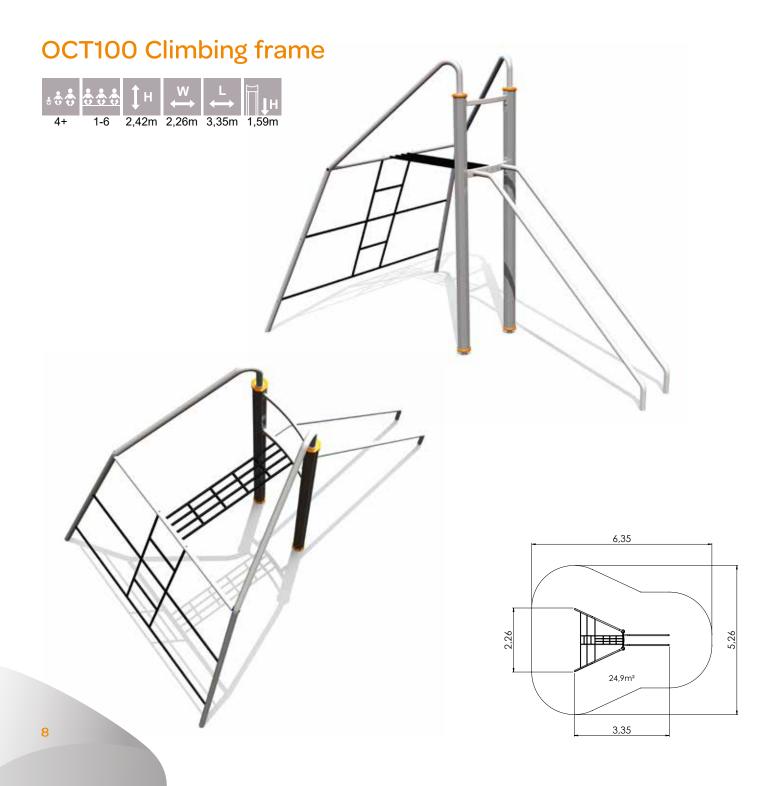

l effort. The products of the series enable to test one's endurance, coordination, balance and also courage. At the same time, the attractions ensure safe recreation and joy of playing.

The product selection of the series of novel design is constantly widening. It is possible to select big and powerful megacomplexes, different climbing frames, spinners, shakers, swing constructions etc. So it will be possible to create a suitable playground in different environments, bringing young people together, providing them with activity proper for their age, physical effort and joy of each small win. A great new meeting place was born? Why not!

### **OCTOO1 SPINNER**



### **OCTOO3 SHAKER**











### OCT002 Swing OCTO (without seats)





OCT008 Swing OCTO 4 seats (without seats)



















# **OCT101** Climbing frame











# OCT102 Climbing frame











# OCT103 Climbing complex



4,58

# OCT104 Climbing complex







# OCT106 Climbing complex



# OCT106-1 Climbing complex







# OCT107 Climbing complex





# OCT108 Climbing tower high









n?

# OCT300 Labyrinth









29





# OCT500 Climbing frame OCTO kid 1





# OCT500-1 Climbing frame OCTO kid 2













# SLAC005 Slackline













# **Tiptiptap**<sup>oü</sup>

Tiptiptap OÜ Veetorni tn. 9/1, Jüri alevik Rae vald, 75301 Harjumaa, Estonia Phone +372 657 6222 E-mail: info@tiptiptap.ee www.tiptiptap.ee www.facebook.com/tiptiptap