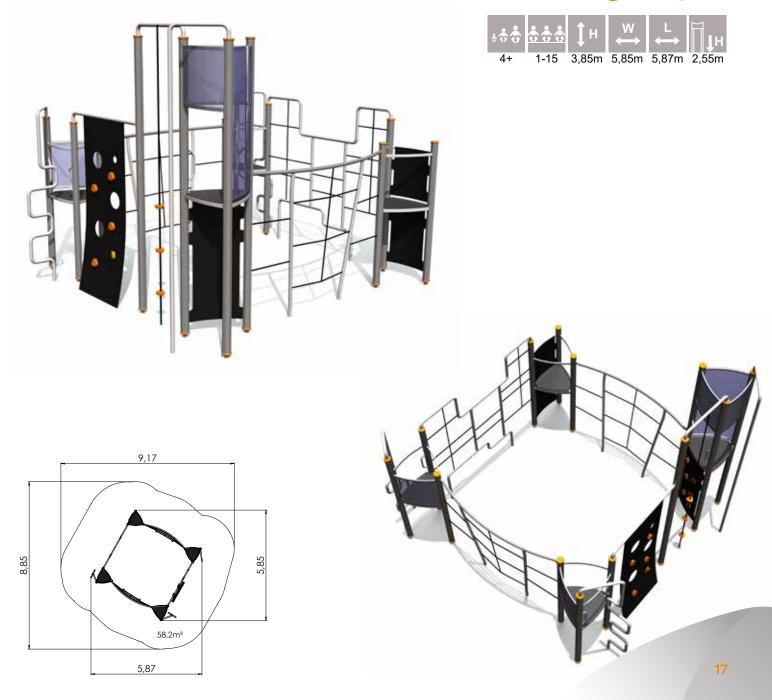

nsure safe recreation and joy of playing.

The product selection of the series of novel design is constantly widening. It is possible to select big and powerful megacomplexes, different climbing frames, spinners, shakers, swing constructions etc. So it will be possible to create a suitable playground in different environments, bringing young people together, providing them with activity proper for their age, physical effort and joy of each small win. A great new meeting place was born? Why not!

### **OCTOO1 SPINNER**



### **OCTOO3 SHAKER**











### OCT002 Swing OCTO (without seats)





OCT008 Swing OCTO 4 seats (without seats)



















# **OCT101** Climbing frame











# OCT102 Climbing frame











# OCT103 Climbing complex



4,58

# OCT104 Climbing complex







# OCT106 Climbing complex



# OCT106-1 Climbing complex







# OCT107 Climbing complex





# OCT108 Climbing tower high









n?

# OCT300 Labyrinth









29





# OCT500 Climbing frame OCTO kid 1





# OCT500-1 Climbing frame OCTO kid 2













# SLAC005 Slackline













# **Tiptiptap**<sup>oü</sup>

Tiptiptap OÜ Veetorni tn. 9/1, Jüri alevik Rae vald, 75301 Harjumaa, Estonia Phone +372 657 6222 E-mail: info@tiptiptap.ee www.tiptiptap.ee www.facebook.com/tiptiptap