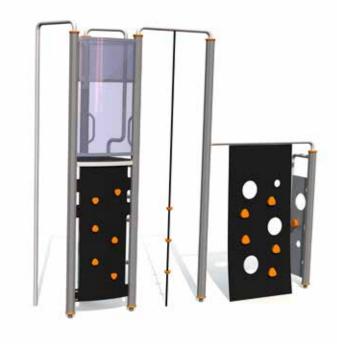

o test one's endurance, coordination, balance and also courage. At the same time, the attractions ensure safe recreation and joy of playing.

The product selection of the series of novel design is constantly widening. It is possible to select big and powerful megacomplexes, different climbing frames, spinners, shakers, swing constructions etc. So it will be possible to create a suitable playground in different environments, bringing young people together, providing them with activity proper for their age, physical effort and joy of each small win. A great new meeting place was born? Why not!

### **OCTOO1 SPINNER**



### **OCTOO3 SHAKER**











### OCT002 Swing OCTO (without seats)





OCT008 Swing OCTO 4 seats (without seats)



















# **OCT101** Climbing frame











# OCT102 Climbing frame











# OCT103 Climbing complex



4,58

# OCT104 Climbing complex







# OCT106 Climbing complex



# OCT106-1 Climbing complex







# OCT107 Climbing complex





# OCT108 Climbing tower high









n?

# OCT300 Labyrinth









29





# OCT500 Climbing frame OCTO kid 1





# OCT500-1 Climbing frame OCTO kid 2













# SLAC005 Slackline













# **Tiptiptap**<sup>oü</sup>

Tiptiptap OÜ Veetorni tn. 9/1, Jüri alevik Rae vald, 75301 Harjumaa, Estonia Phone +372 657 6222 E-mail: info@tiptiptap.ee www.tiptiptap.ee www.facebook.com/tiptiptap