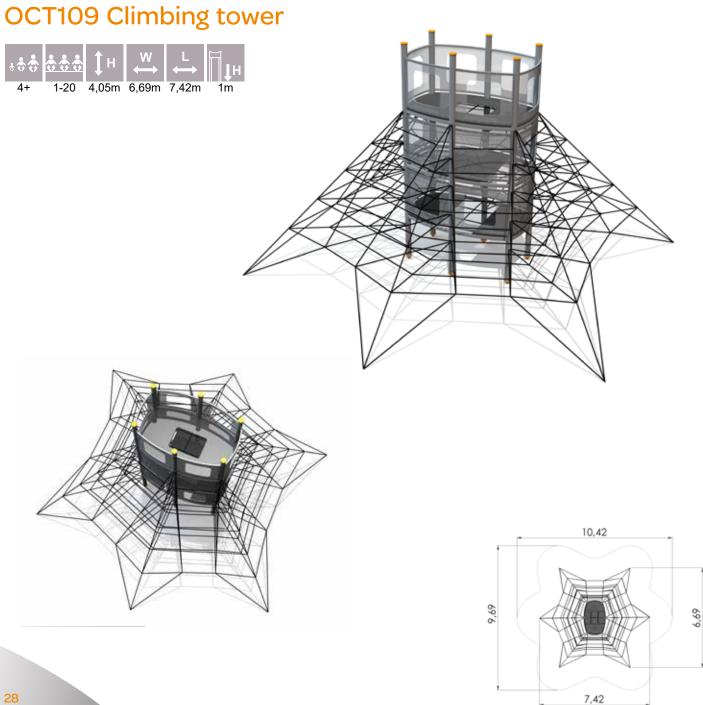

# OCtO

Are those constructions skyscrapers, towering proudly skywards? Or alluring city lights, which promise exciting adventures? No, not at all. They are the noteworthy **OCTO** series products of special design, providing older children and teenagers with challenging experience.

The series has taken its name from the novel octagonal powder coated aluminium posts, which due to their solid grey colour are well suited even for the most modern environment. The acryl glass panels only deepen the impression of glass furnished tall buildings. In reality, it all has to do with durable glass panels of the type known from hockey fields.

The **OCTO** series reminds us of a big city where a person considers himself to be able to succeed! Who is the coolest, who is the fastest? Who will be a leader, who dares to take risks? Young people do not doubt themselves a bit, they just come and experience, create and conquer. The products are intended to provide older children wishing to test themselves with developing activity and physical effort. The products of the series enable to test one's endurance, coordination, balance and also courage. At the same time, the attractions ensure safe recreation and joy of playing.