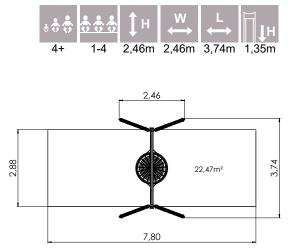

to test themselves with developing activity and physical effort. The products of the series enable to test one's endurance, coordination, balance and also courage. At the same time, the attractions ensure safe recreation and joy of playing.

The product selection of the series of novel design is constantly widening. It is possible to select big and powerful megacomplexes, different climbing frames, spinners, shakers, swing constructions etc. So it will be possible to create a suitable playground in different environments, bringing young people together, providing them with activity proper for their age, physical effort and joy of each small win. A great new meeting place was born? Why not!

### **OCTOO1 SPINNER**



### **OCTOO3 SHAKER**











### OCT002 Swing OCTO (without seats)





OCT008 Swing OCTO 4 seats (without seats)



















# **OCT101** Climbing frame











# OCT102 Climbing frame











# OCT103 Climbing complex



4,58

# OCT104 Climbing complex







# OCT106 Climbing complex



# OCT106-1 Climbing complex







# OCT107 Climbing complex





# OCT108 Climbing tower high









n?

# OCT300 Labyrinth









29





# OCT500 Climbing frame OCTO kid 1





# OCT500-1 Climbing frame OCTO kid 2













# SLAC005 Slackline













# **Tiptiptap**<sup>oü</sup>

Tiptiptap OÜ Veetorni tn. 9/1, Jüri alevik Rae vald, 75301 Harjumaa, Estonia Phone +372 657 6222 E-mail: info@tiptiptap.ee www.tiptiptap.ee www.facebook.com/tiptiptap