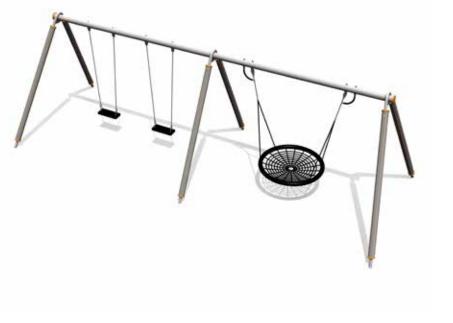

### OCT002 Swing OCTO (without seats)

OCT008 Swing OCTO 4 seats (without seats)