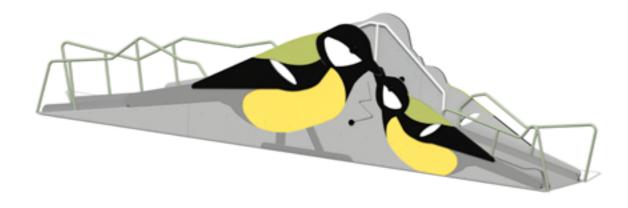

#### **Description**

Climbing and sliding on the slide BLACKBIRD provides engaging activities and joy.

#### Material

Product frame, support beams and metal details are made of hot-dipped galvanized steel, all fixing accessories from stainless steel. All side panels are made of 15 mm HDPE. The slide has got a stainless-steel sliding surface, which can be replaced by HDPE in case requested. This slide comes with a hot-dipped galvanized and powder-coated ladder. Product's ground fixings are made of hot-dip galvanized metal and as standard solution it is concreted into the ground.