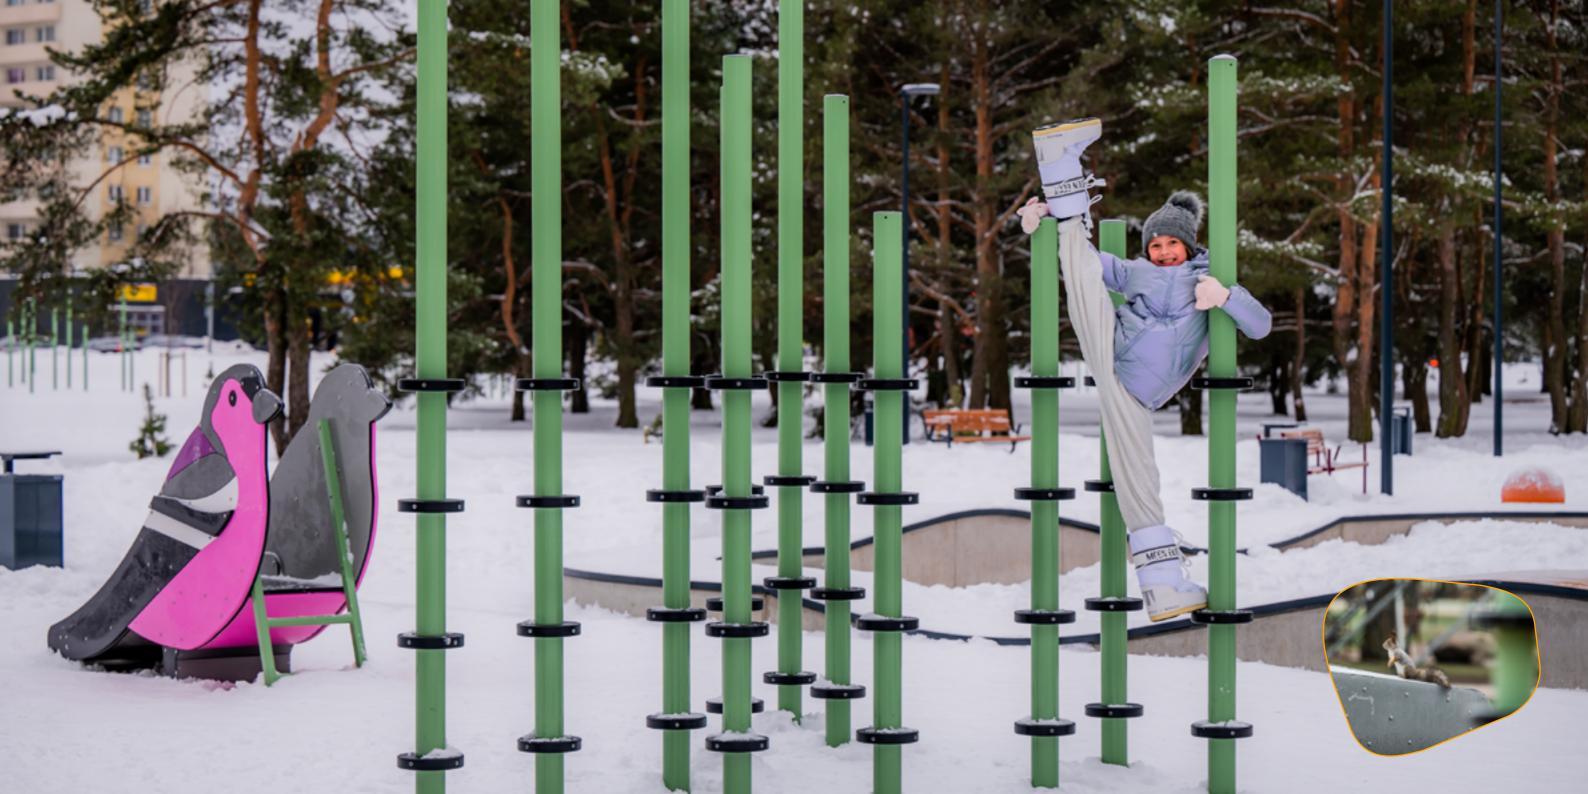

# KRS1 STRAW SET 9 PCS

#### **Description**

Decorative STRAWS for climbing.

#### Material

STRAWS are made of hot-dipped galvanized and powder-coated metal pipes of 89 mm in diameter, which have been set in ground with concrete. The heights of the posts are 2 m, 2.5 m, and 3 m. Tops of the posts are covered with caps made of HDPE. It is possible to combine these in various heights and sizes.

# K224KRS Circle swing STRAW 6 places

#### **Description**

This sturdy 6-seat circle swing frame can be used simultaneously by six kids, who are swinging facing outwards. Swing seats with special backrests guarantee correct usage. Regular seats can be replaced with cradle seats.