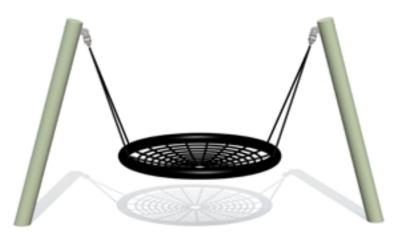

# K113KRS **Swing BIRD NEST STRAW**

1y 0.92 m 2.29 m 1.00 m 1.7 m

#### **Description**

Swing with bird nest seat is suitable for toddlers.

#### Material

Swing set BIRD NEST STRAW contains a black bird nest seat 1 metre in diameter made of 16 mm steel core and a PP rope cover, four strong weather-resistant rope cables attached to the seat, stainless steel ball-bearing fixings, and two powder coated steel posts.