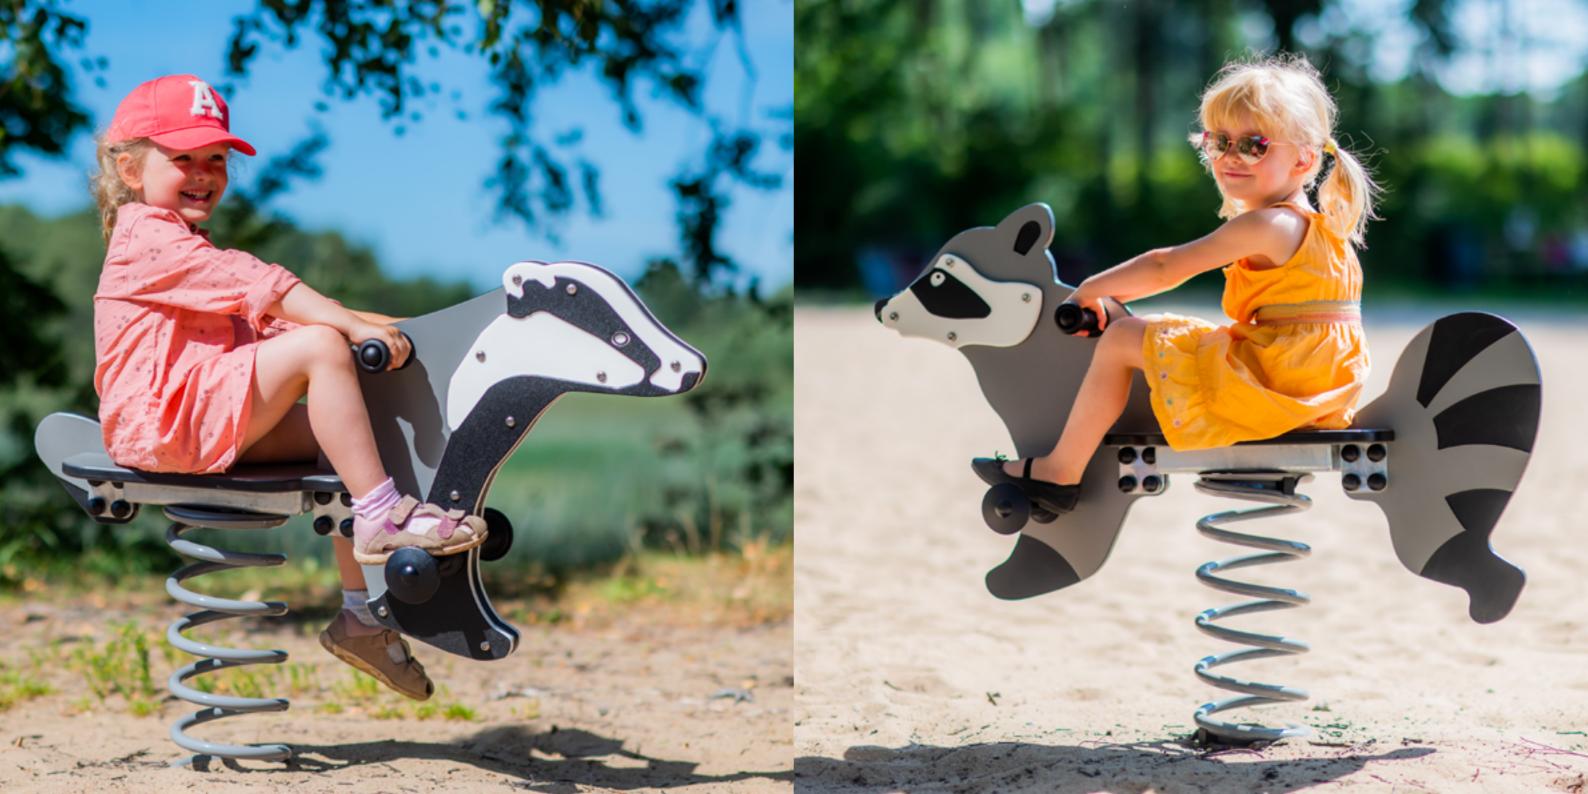

# VL52 **Spring swing BADGER**

#### **Description**

BADGER is a 1-seat spring swing shaped like a badger. Swinging helps kids develop balance, improves their fitness and lets them have fun. Kids can swing either backwards-forwards or the other way around. The swing is equipped with handles and leg supports.

# **Spring swing RACCOON**

0.46 m 1.03 m 0.38 m 0.8 m

#### **Description**

RACCOON is a 1-seat spring swing shaped like a raccoon. Swinging helps kids develop balance, improves their fitness and lets them have fun. Kids can swing either backwardsforwards or the other way around. The swing is equipped with handles and leg supports.