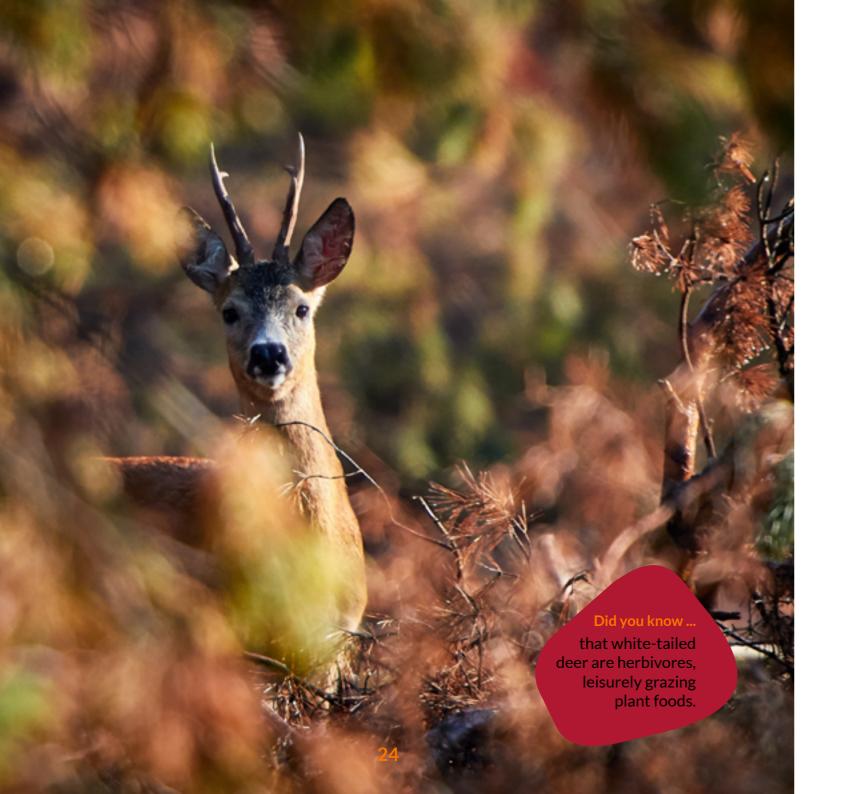

les and leg supports.

#### Material

The springs are made from galvanized and powder coated steel. Animal shape is made of 15 mm HDPE. Product's ground fixings are made of hot-dip galvanized metal and as standard solution it is concreted into the ground.

#### PLP200

## **Balancing surface SCIURUS**











y 0.46 m 2.38 m 0.56 m 0.57 m



#### **Description**

SCIURUS is a balancing surface and a park bench in one shaped like a running squirrel. It helps kids develop balance while also serves as a seating and resting area. Maximum sitting height 0.46 metres.

#### Material

The seat of the bench is made of painted timber boards. The sides are made of 15 mm HDPE. Product's ground fixings are made of hot-dip galvanized metal and as standard solution it is concreted into the ground.





# TKR601 Activity track DEER TRAIL



#### **Description**

Balance and activity track DEER TRAIL includes a balance net, balancing steps shaped like leaves, a slackline, and a balancing beam with handrails. There are 8 different deer with activity boards on them like tic-tac-toe, four-in-row, illuminator window, and geometric shapes. The first two deer are surrounded by metal poles in different heights that makes an impression like they are in a forest. There are also talk tubes on either side of the forest.

#### Material

Product frame, support beams and metal details are made of hot-dipped galvanized steel, all fixing accessories from stainless steel. Animals are made of 15 mm HDPE. Leaf shaped steps are made from painted laminated wood. Balancing net and slackline are made of 16 mm