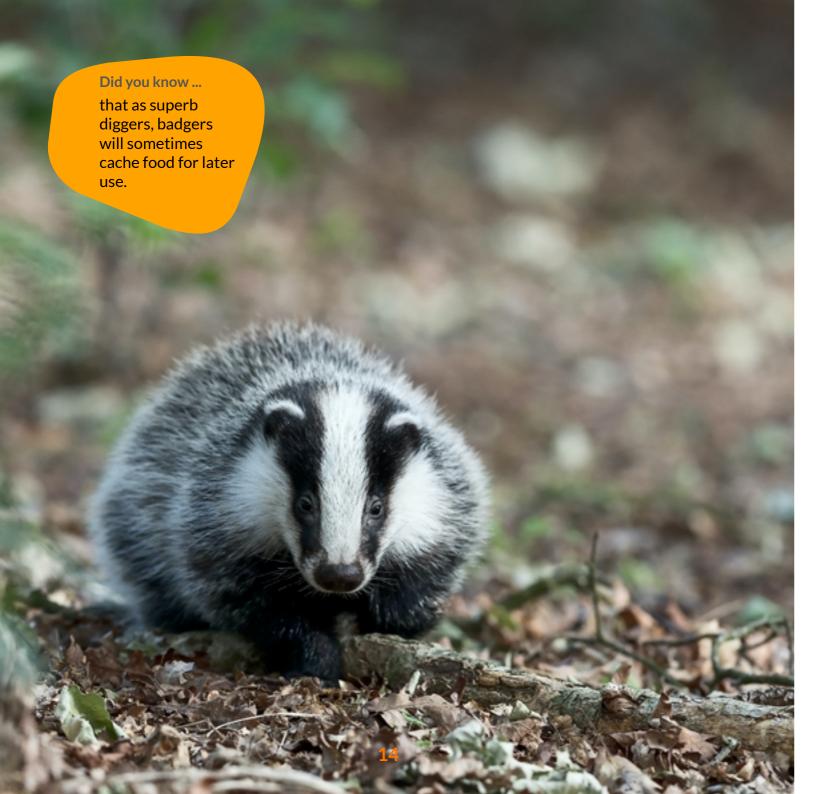

# VL52 **Spring swing BADGER**

#### **Description**

BADGER is a 1-seat spring swing shaped like a badger. Swinging helps kids develop balance, improves their fitness and lets them have fun. Kids can swing either backwards-forwards or the other way around. The swing is equipped with handles and leg supports.