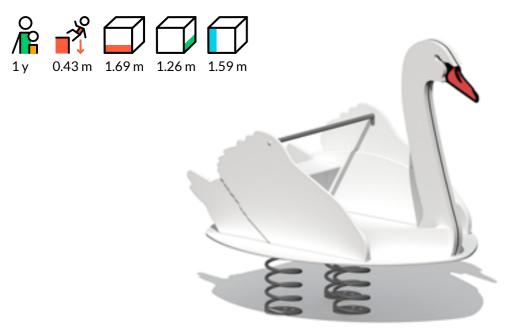

# VL53 **Spring swing SWAN**

#### **Description**

Spring swing SWAN is a 2-seat spring swing shaped like a swan. It is the perfect playground attraction which lets kids swing with friends. Swinging together teaches kids cooperation and they can discover how to move the swing at various speeds and directions. Swinging helps kids develop balance, improves their fitness, and lets them have fun. The swing is equipped with a handle and seat.

#### Material

The springs are made of galvanized and powder coated steel. Platform has two layers – lower layer is made of waterproof plywood and top layer of HDPE. Swan shape is made of 15 mm HDPE. Product's ground fixings are made of hot-dip galvanized metal and as standard solution it is concreted into the ground.