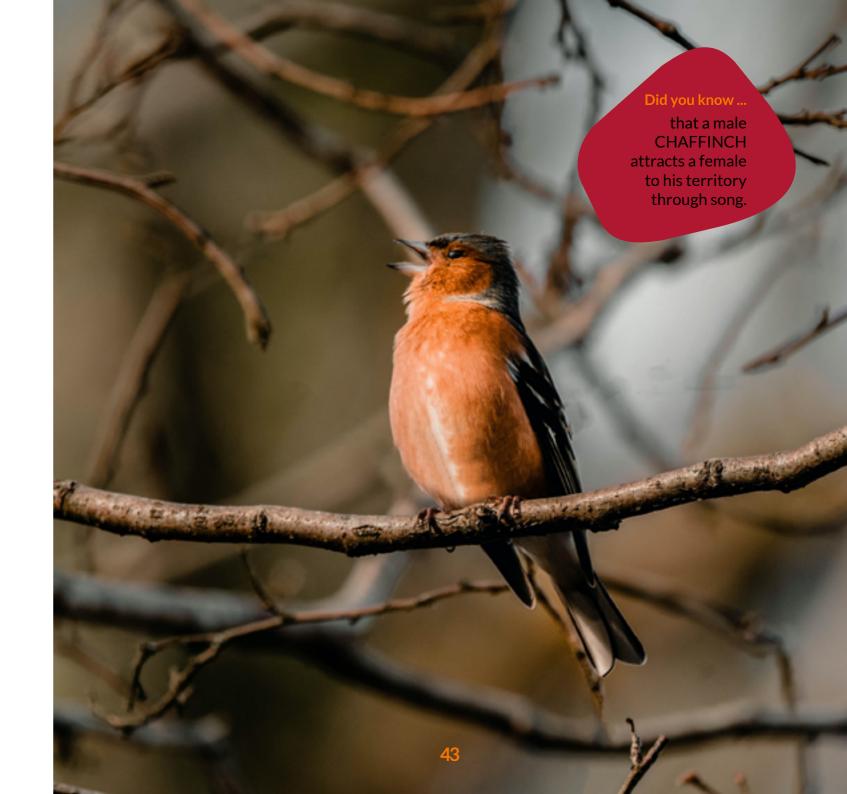

# LIND1 Slide CHAFFINCH

#### **Description**

A fun and colourful slide CHAFFINCH lets toddlers slide down, test their skills on a ladder and play and discover the world together.