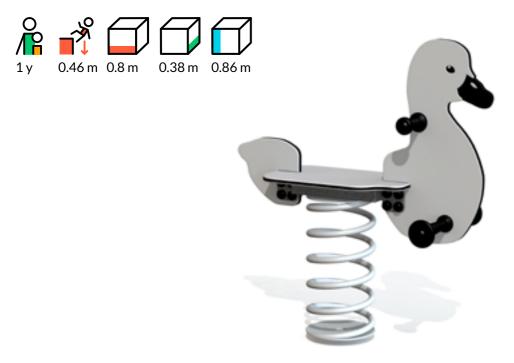

## **Spring swing DUCKLING**

#### **Description**

DUCKLING is a 1-seat spring swing shaped like a baby duck. Swinging helps kids develop balance, improves their fitness and lets them have fun. Kids can swing either backwardsforwards or the other way around. The swing is equipped with handles and leg supports.

#### Material

The springs are made from galvanized and powder coated steel. Bird shape is made of 15 mm HDPE. Product's ground fixings are made of hot-dip galvanized metal and as standard solution it is concreted into the ground.