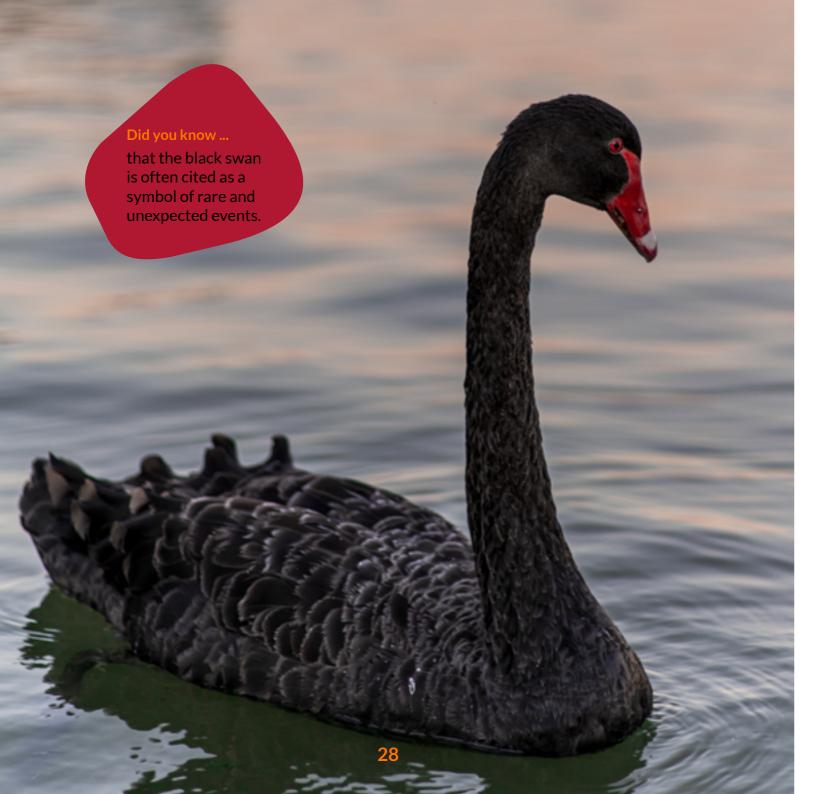

You are never alone in the forest even when there is no one in sight. Seems scary? Not at all! The wildlife around us is wonderful - birds and animals live in harmony with nature. When you walk in the forest open minded, ready to see and hear, then you can experience the world exactly as it really is. Everything is real and absolutely inspiring! This catalogue with our latest product lines is our Tribute to Wildlife. The birds and animals we hear and see when we take time to look and notice. In Estonia sometimes you don't even need to go to the forest to meet deer, foxes, rabbits, or squirrels. Your paths may cross in your home street or in your garden. A beautiful pair of swans allows themselves to be admired on the pond in the middle of the park and smaller birds give concerts from early morning till late night. Just take your time and listen. Slides and playhouses, spring swings and see-saws, activity tracks and climbing frames are all inspired by nature and its vivid characters. As a tribute to wildlife, our new product lines BIRDS and ANIMALS bring those wonderful creatures into parks, playgrounds, school yards and home gardens. So that children can learn to know them better and feel free and safe living in harmony with nature.