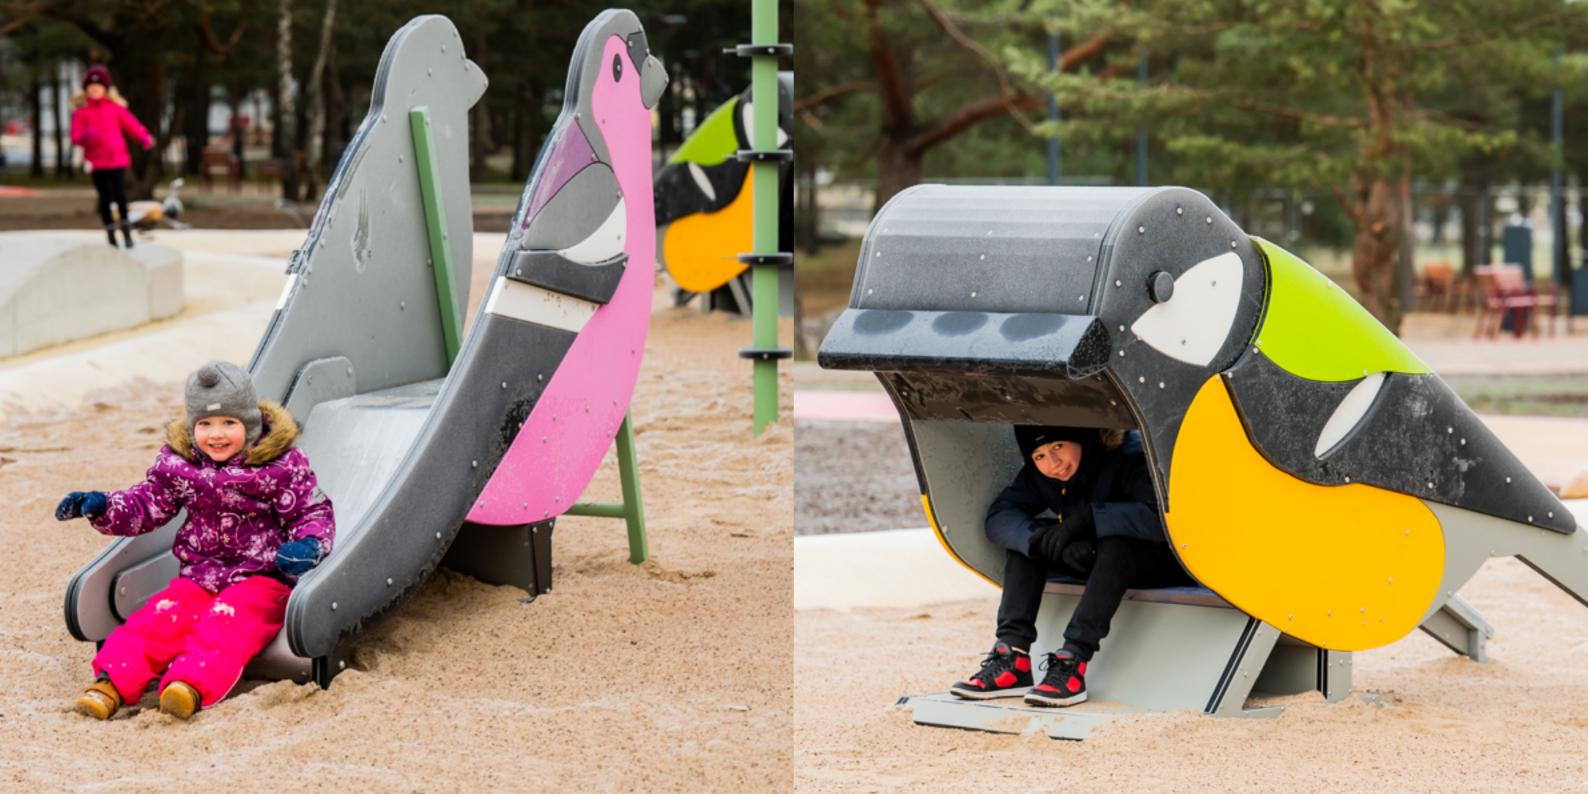

# LIND1 Slide CHAFFINCH

#### **Description**

A fun and colourful slide CHAFFINCH lets toddlers slide down, test their skills on a ladder and play and discover the world together.

# LIND2 Play house GREAT TIT

#### **Description**

Toddler rest spot GREAT TIT is a cosy part of children's play worlds, where they can sit and gather strength for playtime.