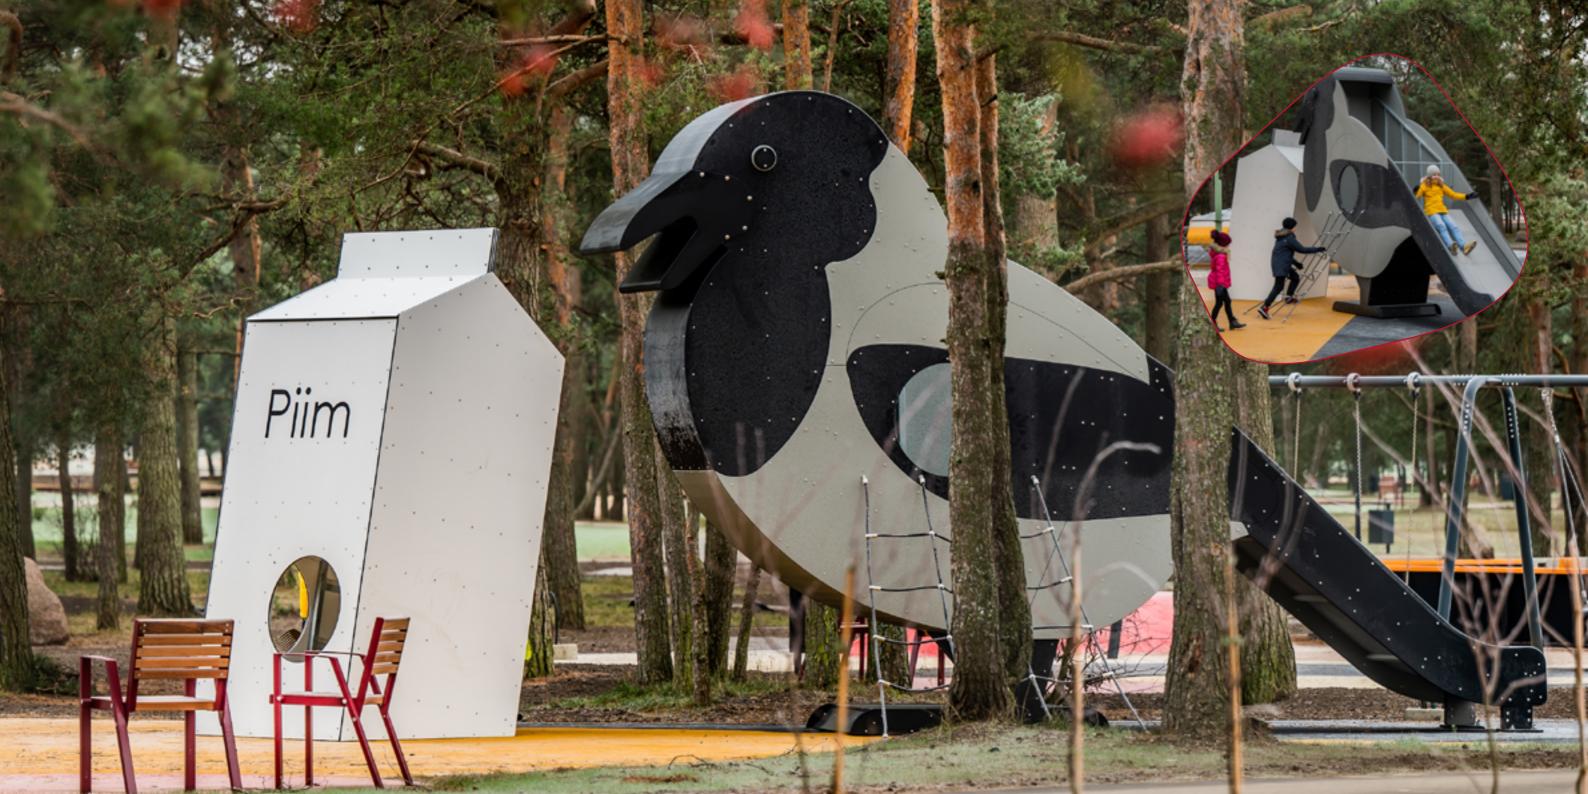

# LIND6 Climbing frame-slide CROW

#### **Description**

Climbing frame and slide CROW lets kids slide down, climb, chase each other and hide. These activities help develop childrens intelligence, physique and coordination.

#### Material

Product frame, support beams and metal details are made of hot-dipped galvanized steel, all fixing accessories from stainless steel. All side panels are made of 15 mm HDPE. The slide has got a stainless-steel sliding surface, which can be replaced by HDPE in case requested. The net has pressed aluminum connectors. The product CROW comes with a white playhouse shaped like a milk carton. Product's ground fixings are made of hot-dip galvanized metal and as standard solution it is concreted into the ground.