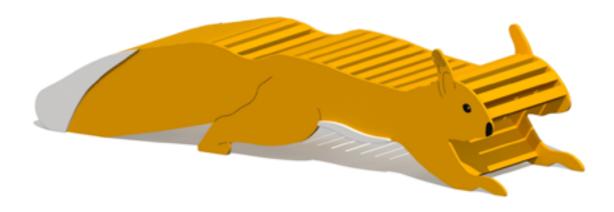

## **Balancing surface SCIURUS**

y 0.46 m 2.38 m 0.56 m 0.57 m

#### **Description**

SCIURUS is a balancing surface and a park bench in one shaped like a running squirrel. It helps kids develop balance while also serves as a seating and resting area. Maximum sitting height 0.46 metres.