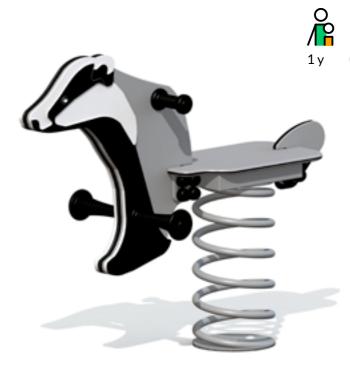

# VL52 **Spring swing BADGER**

#### **Description**

BADGER is a 1-seat spring swing shaped like a badger. Swinging helps kids develop balance, improves their fitness and lets them have fun. Kids can swing either backwards-forwards or the other way around. The swing is equipped with handles and leg supports.

#### Material

The springs are made from galvanized and powder coated steel. Animal shape is made of 15 mm HDPE. Product's ground fixings are made of hot-dip galvanized metal and as standard solution it is concreted into the ground.