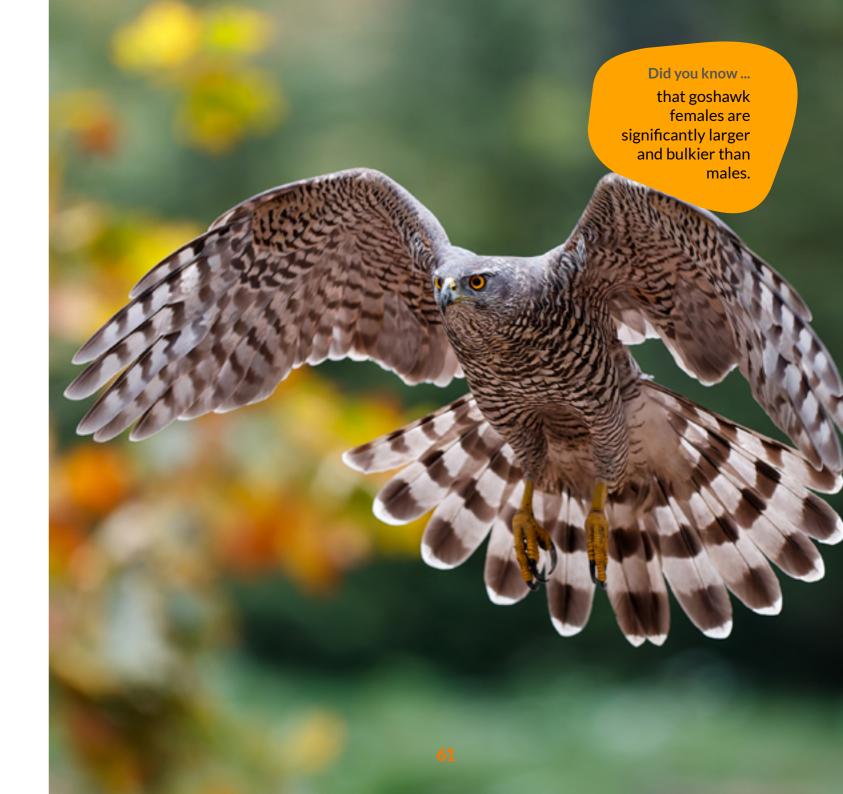

## **Climbing frame GOSHAWK**

#### **Description**

Climbing frame GOSHAWK provides exciting climbing, chasing and hiding opportunities and takes children on fantastical adventures. Standing on the wings of the goshawk, children can imagine that they fly over enchanted forests, discover beautiful sceneries of their home land and learn the habits of this large bird.

#### Material

Product frame, support beams and metal details are made of hot-dipped galvanized steel, all fixing accessories from stainless steel. All side panels and ramp are made of 15 mm HDPE. The net has pressed aluminum connectors. Product's ground fixings are made of hot-dip galvanized metal and as standard solution it is concreted into the ground.