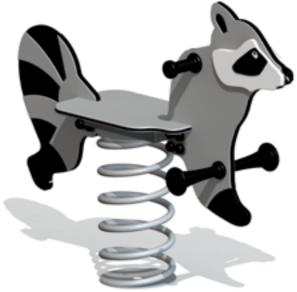

# **Spring swing RACCOON**

0.46 m 1.03 m 0.38 m 0.8 m

#### **Description**

RACCOON is a 1-seat spring swing shaped like a raccoon. Swinging helps kids develop balance, improves their fitness and lets them have fun. Kids can swing either backwardsforwards or the other way around. The swing is equipped with handles and leg supports.

#### Material

The springs are made from galvanized and powder coated steel. Animal shape is made of 15 mm HDPE. Product's ground fixings are made of hot-dip galvanized metal and as standard solution it is concreted into the ground.