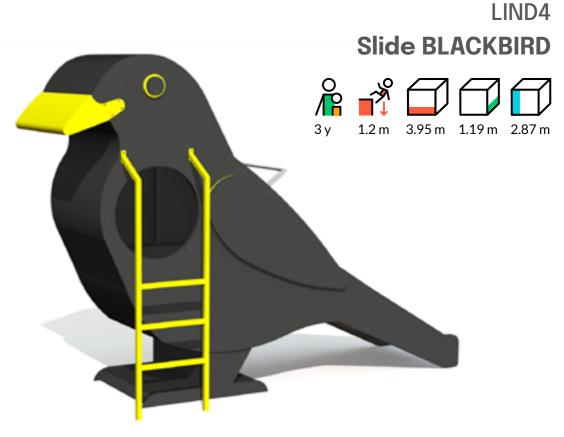

#### **Description**

Climbing and sliding on the slide BLACKBIRD provides engaging activities and joy.

#### Material

Product frame, support beams and metal details are made of hot-dipped galvanized steel, all fixing accessories from stainless steel. All side panels are made of 15 mm HDPE. The slide has got a stainless-steel sliding surface, which can be replaced by HDPE in case requested. This slide comes with a hot-dipped galvanized and powder-coated ladder. Product's ground fixings are made of hot-dip galvanized metal and as standard solution it is concreted into the ground.

#### LIND5