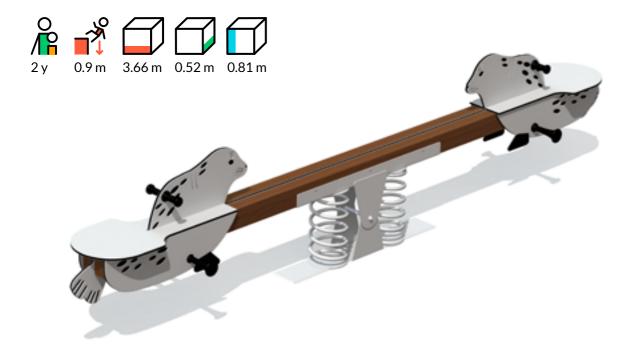

## **See-saw SEAL**

#### **Description**

Fun and unique see-saw SEAL is designed so that if one end goes up, the other goes down. Thanks to the springs fitted near the pivot point, kids can also use it on their own. The realistic-looking seal shape forms a seat and it is equipped with handles and leg supports.

#### Material

The beam of see-saw is made of 2 painted laminated timber beams. Mechanism and springs are made from galvanized and powder coated steel. Seals are made of 15 mm HDPE. Product's ground fixings are made of hot-dip galvanized metal and as standard solution it is concreted into the ground.