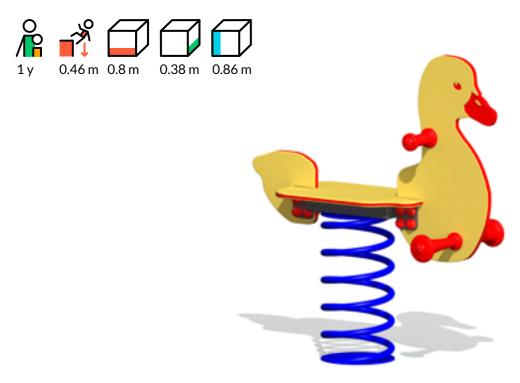

## **Spring swing DUCKLING**

#### **Description**

DUCKLING is a 1-seat spring swing shaped like a baby duck. Swinging helps kids develop balance, improves their fitness and lets them have fun. Kids can swing either backwardsforwards or the other way around. The swing is equipped with handles and leg supports.

#### Material

The springs are made from galvanized and powder coated steel. Bird shape is made of 15 mm HDPE. Product's ground fixings are made of hot-dip galvanized metal and as standard solution it is concreted into the ground.