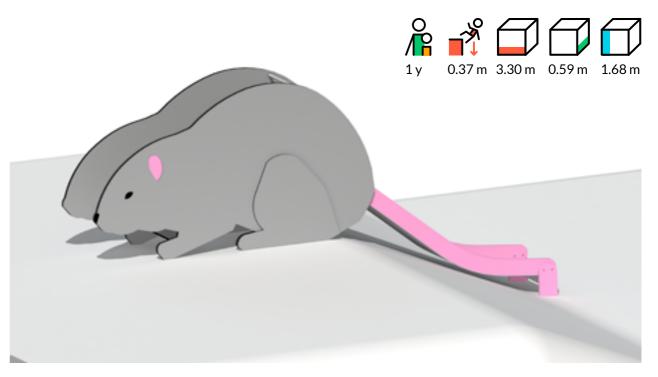

# VL56 **Spring swing RABBIT**

#### **Description**

RABBIT is a 1-seat spring swing shaped like a rabbit. Swinging helps kids develop balance, improves their fitness and lets them have fun. Kids can swing either backwards-forwards or the other way around. The swing is equipped with handles and leg supports.

#### Material

The springs are made from galvanized and powder coated steel. Animal shape is made of 15 mm HDPE. Product's ground fixings are made of hot-dip galvanized metal and as standard solution it is concreted into the ground.