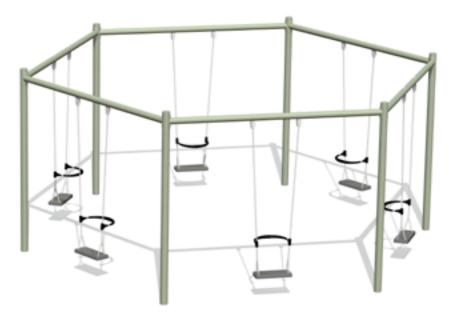

# K224KRS Circle swing STRAW 6 places

#### **Description**

This sturdy 6-seat circle swing frame can be used simultaneously by six kids, who are swinging facing outwards. Swing seats with special backrests guarantee correct usage. Regular seats can be replaced with cradle seats.

#### Material

Light green powder coated steel posts.