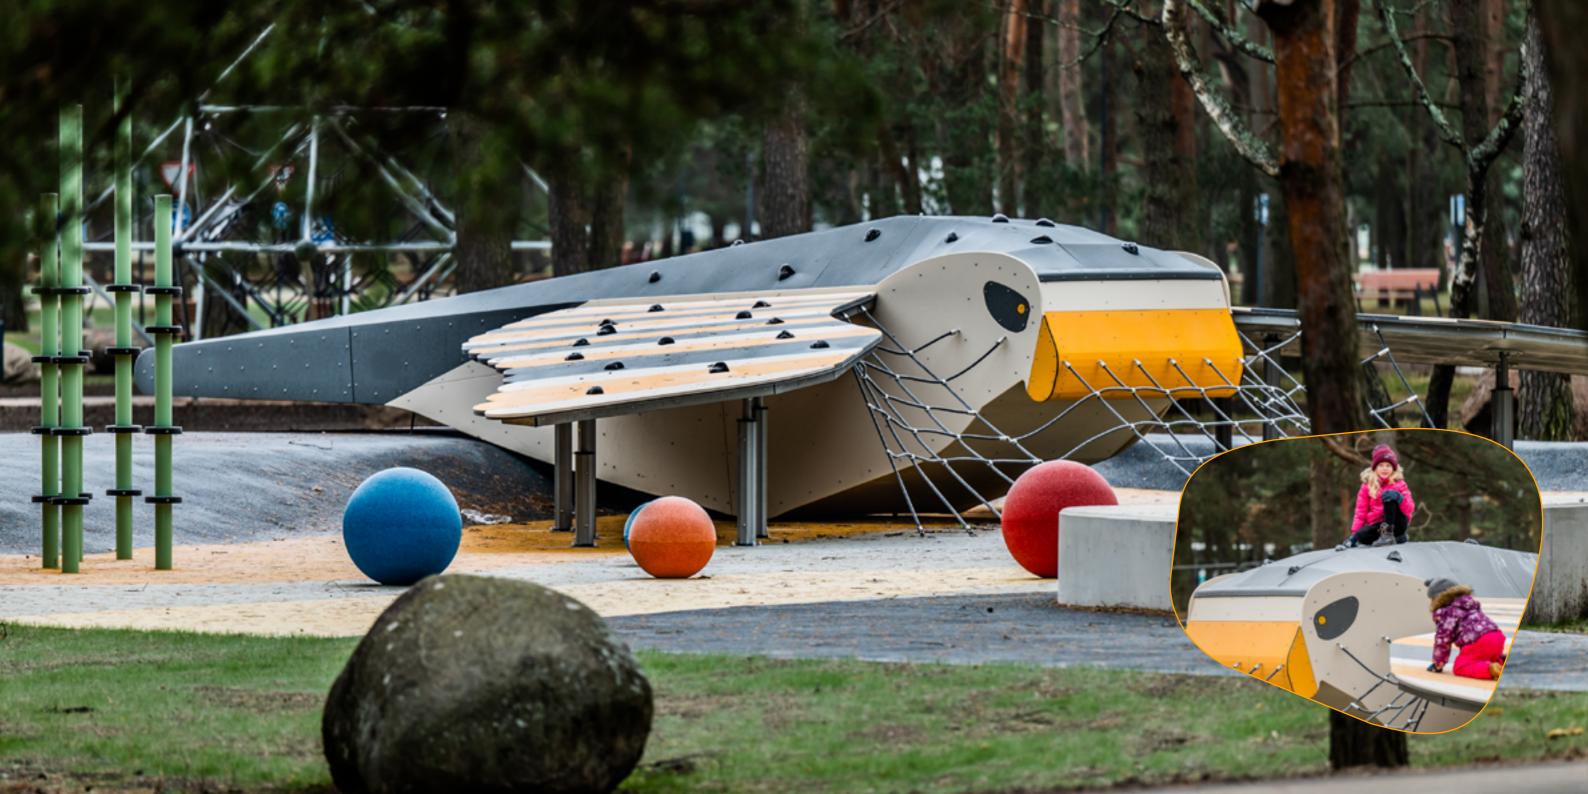

# TKR601 Activity track DEER TRAIL

#### **Description**

Balance and activity track DEER TRAIL includes a balance net, balancing steps shaped like leaves, a slackline, and a balancing beam with handrails. There are 8 different deer with activity boards on them like tic-tac-toe, four-in-row, illuminator window, and geometric shapes. The first two deer are surrounded by metal poles in different heights that makes an impression like they are in a forest. There are also talk tubes on either side of the forest.

#### Material

Product frame, support beams and metal details are made of hot-dipped galvanized steel, all fixing accessories from stainless steel. Animals are made of 15 mm HDPE. Leaf shaped steps are made from painted laminated wood. Balancing net and slackline are made of 16 mm six-strand PES cover braided steel rope. The net has pressed aluminum connectors. Balancing beam is made of laminated painted wood. Product's ground fixings are made of hot-dip galvanized metal and as standard solution it is concreted into the ground.