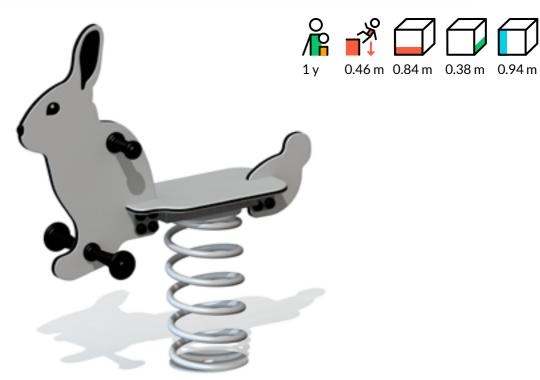

# VL56 **Spring swing RABBIT**

#### **Description**

RABBIT is a 1-seat spring swing shaped like a rabbit. Swinging helps kids develop balance, improves their fitness and lets them have fun. Kids can swing either backwards-forwards or the other way around. The swing is equipped with handles and leg supports.

#### Material

The springs are made from galvanized and powder coated steel. Animal shape is made of 15 mm HDPE. Product's ground fixings are made of hot-dip galvanized metal and as standard solution it is concreted into the ground.