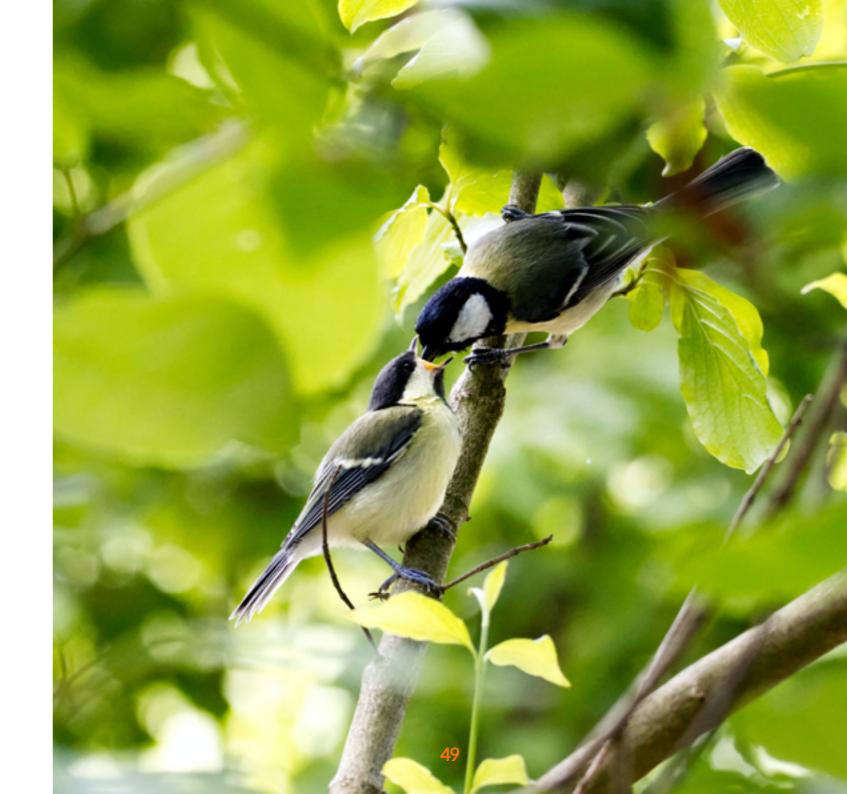

# LIND2 Play house GREAT TIT

#### **Description**

Toddler rest spot GREAT TIT is a cosy part of children's play worlds, where they can sit and gather strength for playtime.