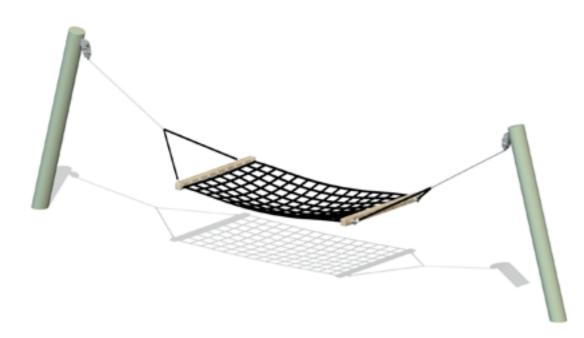

#### **K118KRS**

## **HAMMOCK STRAW**

1y 1.35 m 4.88 m 0.84 m 1.38 m

#### **Description**

Nice relaxing hammock set with light green posts.

#### Material

Swing set HAMMOCK STRAW contains a hammock made of 16 mm steel core and a PP rope cover, weather-resistant rope cables attached to the seat, stainless steel ball-bearing fixings, and two powder coated steel posts.