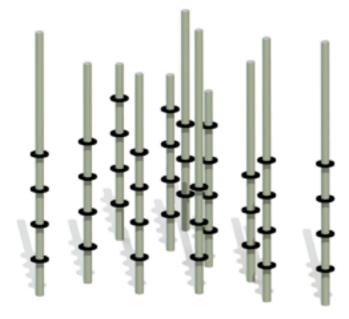

## **STRAW SET WITH CLIMBING STEPS 9 PCS**

#### **Description**

Decorative STRAWS for climbing.

#### Material

STRAWS are made of hot-dipped galvanized and powder-coated metal pipes of 89 mm in diameter, which have been set in ground with concrete. The heights of the posts are 2 m, 2.5 m, and 3 m. Steps and post caps are made of HDPE. It is possible to combine the STRAWS in various heights and sizes.