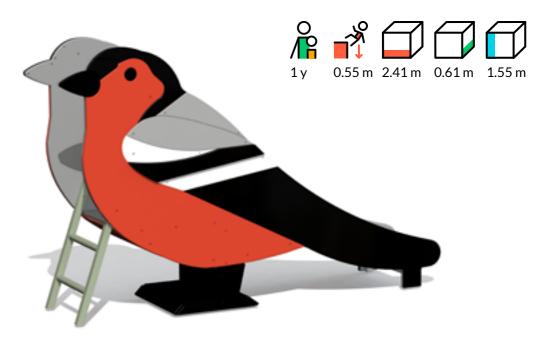

# Did you know ... that the bullfinch song is described as mournful or melancholic.

# LIND1-1 Slide BULLFINCH

#### **Description**

A fun and colourful slide BULLFINCH lets toddlers slide down, test their skills on a ladder and play and discover the world together.