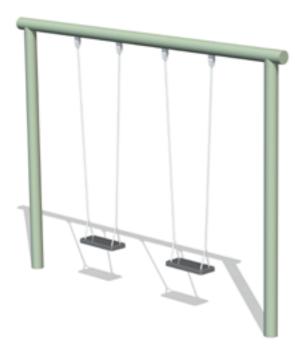

## **Swing CONDOR STRAW**

1.35 m 3.25 m 0.12 m 2.42 m

#### **Description**

2-seat swing frame CONDOR STRAW can be fitted with two cradle swing seats or two flat swing seats or with one of each or with one bird nest seat.

#### Material

Light green powder coated steel posts.