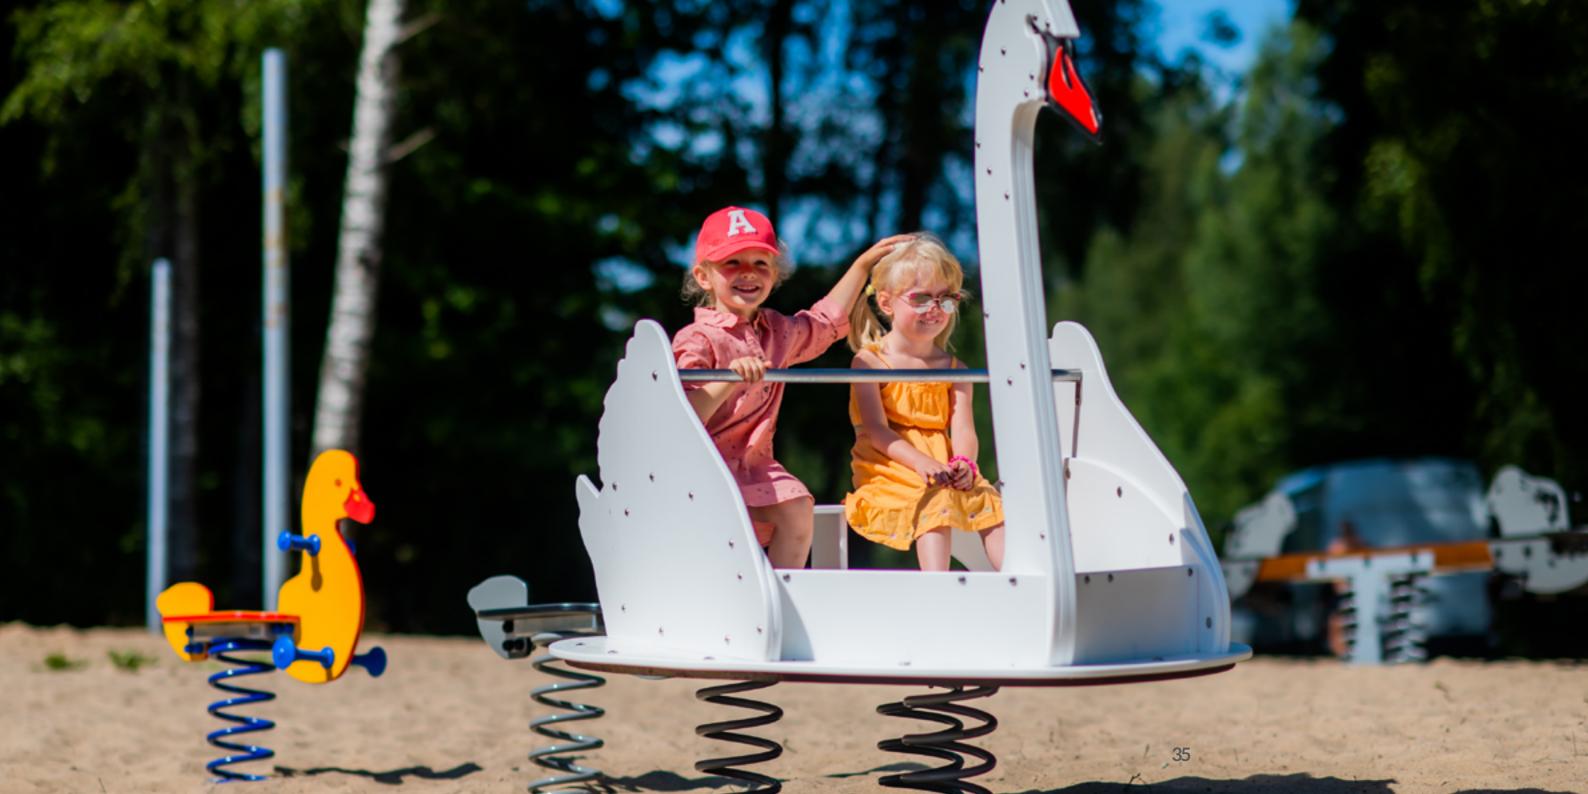

# VL53 **Spring swing SWAN**

#### **Description**

Spring swing SWAN is a 2-seat spring swing shaped like a swan. It is the perfect playground attraction which lets kids swing with friends. Swinging together teaches kids cooperation and they can discover how to move the swing at various speeds and directions. Swinging helps kids develop balance, improves their fitness, and lets them have fun. The swing is equipped with a handle and seat.

#### Material

The springs are made of galvanized and powder coated steel. Platform has two layers – lower layer is made of waterproof plywood and top layer of HDPE. Swan shape is made of 15 mm HDPE. Product's ground fixings are made of hot-dip galvanized metal and as standard solution it is concreted into the ground.