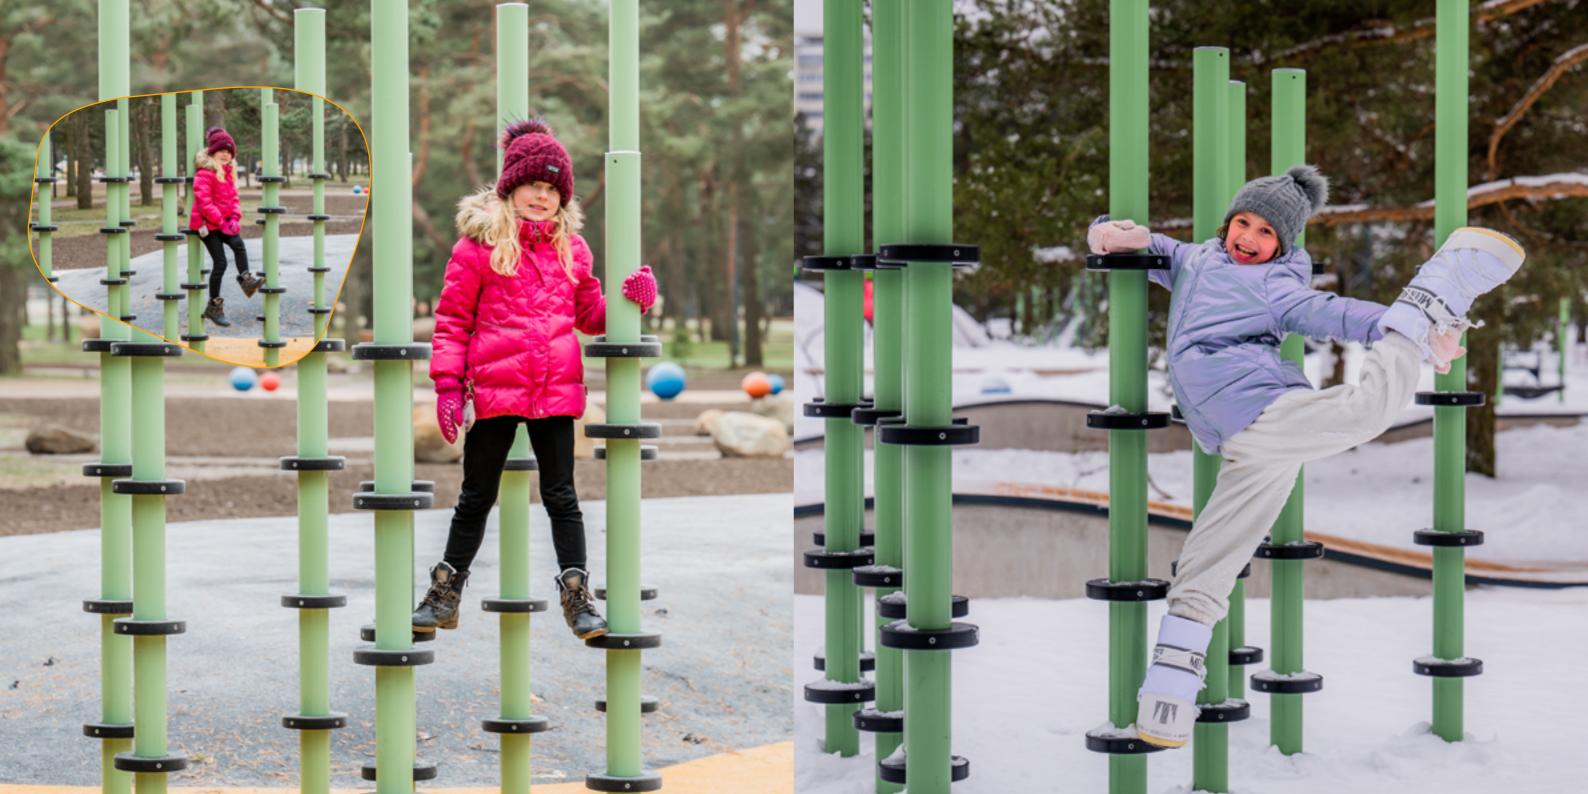

# TKR601 Activity track DEER TRAIL

#### **Description**

Balance and activity track DEER TRAIL includes a balance net, balancing steps shaped like leaves, a slackline, and a balancing beam with handrails. There are 8 different deer with activity boards on them like tic-tac-toe, four-in-row, illuminator window, and geometric shapes. The first two deer are surrounded by metal poles in different heights that makes an impression like they are in a forest. There are also talk tubes on either side of the forest.