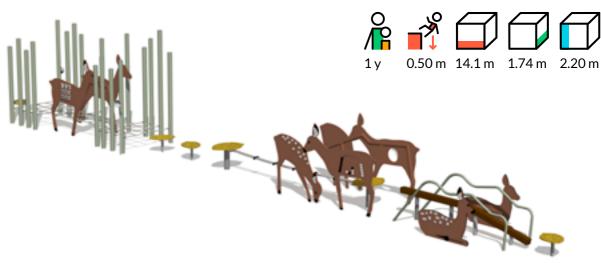

# TKR601 Activity track DEER TRAIL

#### **Description**

Balance and activity track DEER TRAIL includes a balance net, balancing steps shaped like leaves, a slackline, and a balancing beam with handrails. There are 8 different deer with activity boards on them like tic-tac-toe, four-in-row, illuminator window, and geometric shapes. The first two deer are surrounded by metal poles in different heights that makes an impression like they are in a forest. There are also talk tubes on either side of the forest.

#### Material

Product frame, support beams and metal details are made of hot-dipped galvanized steel, all fixing accessories from stainless steel. Animals are made of 15 mm HDPE. Leaf shaped steps are made from painted laminated wood. Balancing net and slackline are made of 16 mm six-strand PES cover braided steel rope. The net has pressed aluminum connectors. Balancing beam is made of laminated painted wood. Product's ground fixings are made of hot-dip galvanized metal and as standard solution it is concreted into the ground.