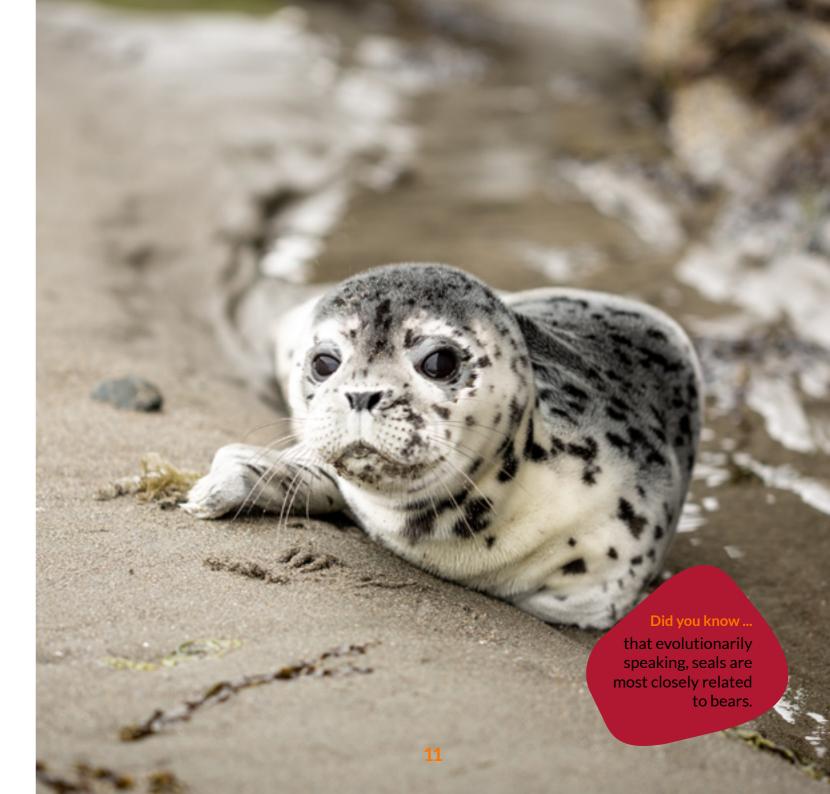

## **See-saw SEAL**

#### **Description**

Fun and unique see-saw SEAL is designed so that if one end goes up, the other goes down. Thanks to the springs fitted near the pivot point, kids can also use it on their own. The realistic-looking seal shape forms a seat and it is equipped with handles and leg supports.