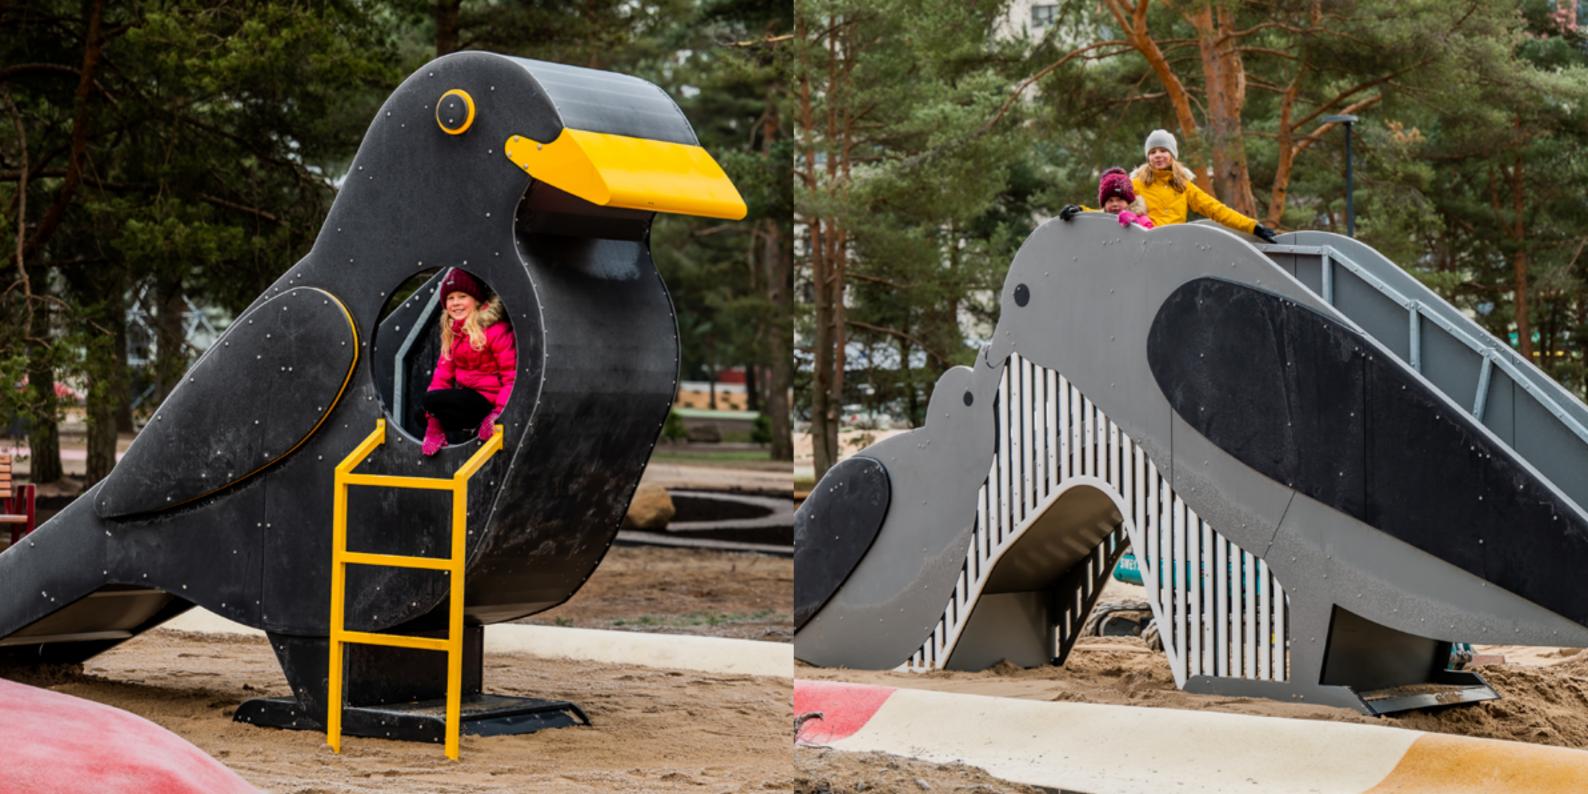

# LIND6 Climbing frame-slide CROW

#### **Description**

Climbing frame and slide CROW lets kids slide down, climb, chase each other and hide. These activities help develop childrens intelligence, physique and coordination.

#### Material

Product frame, support beams and metal details are made of hot-dipped galvanized steel, all fixing accessories from stainless steel. All side panels are made of 15 mm HDPE. The slide has got a stainless-steel sliding surface, which can be replaced by HDPE in case requested. The net has pressed aluminum connectors. The product CROW comes with a white playhouse shaped like a milk carton. Product's ground fixings are made of hot-dip galvanized metal and as standard solution it is concreted into the ground.