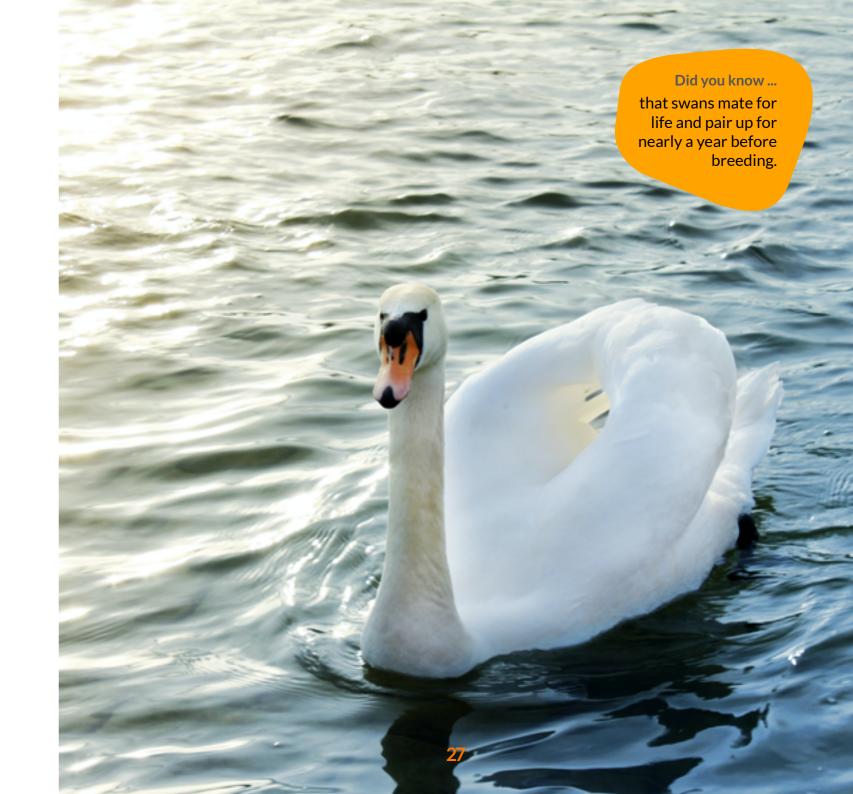

t is concreted into the ground.

# VL53 **Spring swing SWAN**



#### **Description**

Spring swing SWAN is a 2-seat spring swing shaped like a swan. It is the perfect playground attraction which lets kids swing with friends. Swinging together teaches kids cooperation and they can discover how to move the swing at various speeds and directions. Swinging helps kids develop balance, improves their fitness, and lets them have fun. The swing is equipped with a handle and seat.

#### Material

The springs are made of galvanized and powder coated steel. Platform has two layers – lower layer is made of waterproof plywood and top layer of HDPE. Swan shape is made of 15 mm HDPE. Product's ground fixings are made of hot-dip galvanized metal and as standard solution it is concreted into the ground.





# VL53 BL **Spring swing BLACK SWAN**



#### **Description**

Spring swing BLACK SWAN is a 2-seat spring swing shaped like a swan. It is the perfect playground attraction which lets kids swing with friends. Swinging together teaches kids cooperation and they can discover how to move the swing at various speeds and directions. Swinging helps kids develop balance, improves their fitness, and lets them have fun. The swing is equipped with a handle and seat.

#### Material

The springs are made of galvanized and powder coated steel. Platform has two layers – lower layer is made of waterproof plywood and top layer of HDPE. Swan shape is made of 15 mm HDPE. Product's ground fixings are made of hot-dip galvanized metal and as standard solution it is concreted into the ground.

#### VL54SW MF