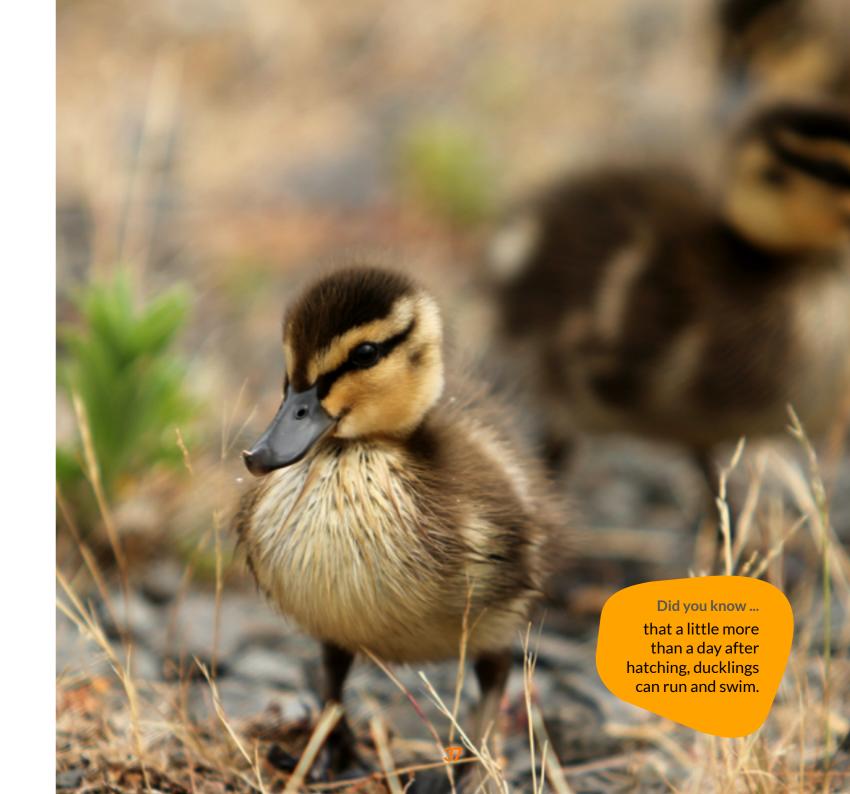

## **Spring swing DUCKLING**

#### **Description**

DUCKLING is a 1-seat spring swing shaped like a baby duck. Swinging helps kids develop balance, improves their fitness and lets them have fun. Kids can swing either backwardsforwards or the other way around. The swing is equipped with handles and leg supports.