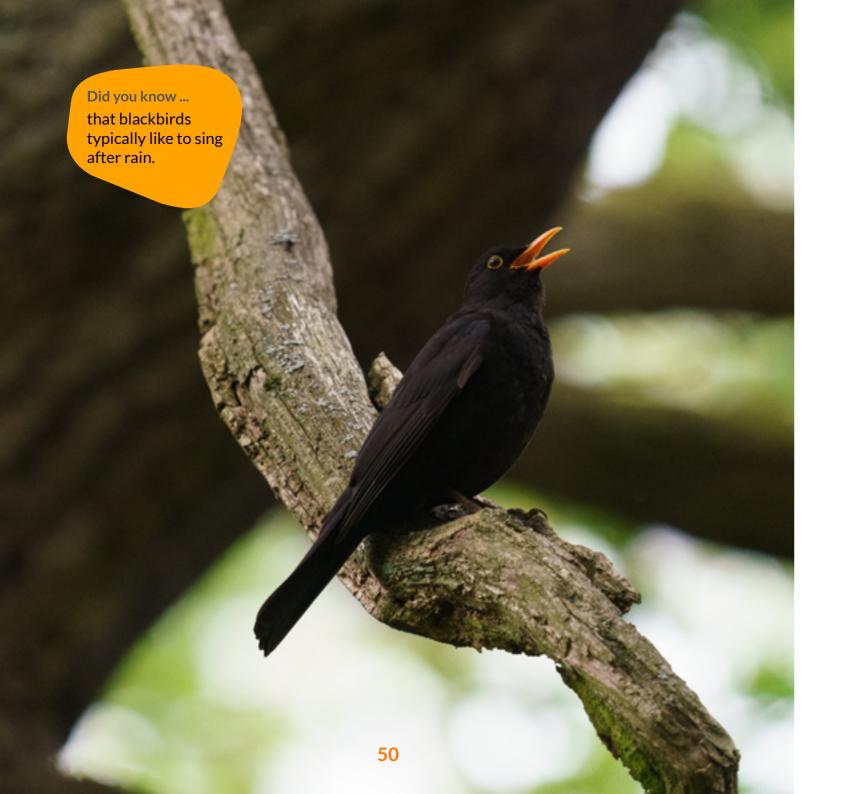

#### **Description**

Climbing and sliding on the slide BLACKBIRD provides engaging activities and joy.

#### Material

Product frame, support beams and metal details are made of hot-dipped galvanized steel, all fixing accessories from stainless steel. All side panels are made of 15 mm HDPE. The slide has got a stainless-steel sliding surface, which can be replaced by HDPE in case requested. This slide comes with a hot-dipped galvanized and powder-coated ladder. Product's ground fixings are made of hot-dip galvanized metal and as standard solution it is concreted into the ground.