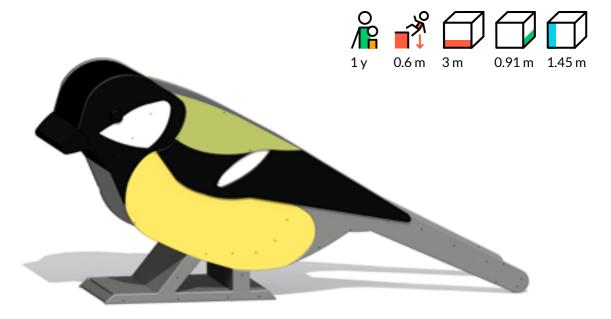

# LIND2 Play house GREAT TIT

#### **Description**

Toddler rest spot GREAT TIT is a cosy part of children's play worlds, where they can sit and gather strength for playtime.

#### Material

Product frame, support beams and metal details are made of hot-dipped galvanized steel, all fixing accessories from stainless steel. All side panels are made of 15 mm HDPE. The seat surface is made of painted wood and the roof is made of transparent polycarbonate. Product's ground fixings are made of hot-dip galvanized metal and as standard solution it is concreted into the ground.