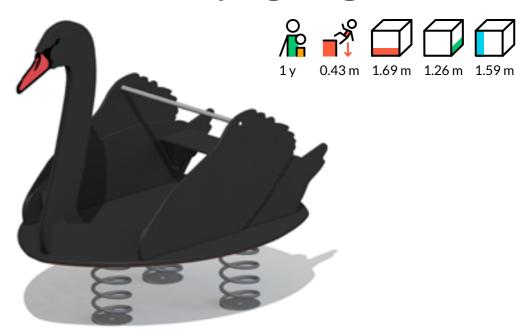

# VL53 BL **Spring swing BLACK SWAN**

#### **Description**

Spring swing BLACK SWAN is a 2-seat spring swing shaped like a swan. It is the perfect playground attraction which lets kids swing with friends. Swinging together teaches kids cooperation and they can discover how to move the swing at various speeds and directions. Swinging helps kids develop balance, improves their fitness, and lets them have fun. The swing is equipped with a handle and seat.

#### Material

The springs are made of galvanized and powder coated steel. Platform has two layers – lower layer is made of waterproof plywood and top layer of HDPE. Swan shape is made of 15 mm HDPE. Product's ground fixings are made of hot-dip galvanized metal and as standard solution it is concreted into the ground.