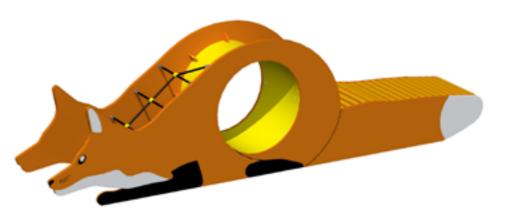

#### **Description**

Slope slide FOX is a 1.5 metre high slide with a platform, suitable for slopes. Shaped like a fox looking into the sky.

#### Material

Product frame, support beams and metal details are made of hot-dipped galvanized steel, all fixing accessories from stainless steel. All side panels are made of 15 mm HDPE. The slide has got a stainless-steel sliding surface, which can be replaced by HDPE in case requested. Product's ground fixings are made of hot-dip galvanized metal and as standard solution it is concreted into the ground.

Did you know ... that foxes are solitary creatures that tend to fight less than other canids.

2