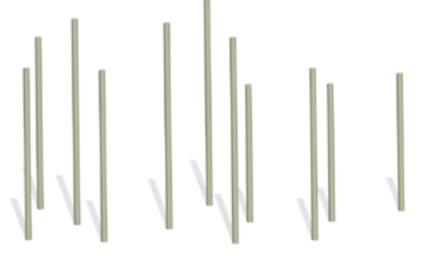

# KRS1 STRAW SET 9 PCS

#### **Description**

Decorative STRAWS for climbing.

#### Material

STRAWS are made of hot-dipped galvanized and powder-coated metal pipes of 89 mm in diameter, which have been set in ground with concrete. The heights of the posts are 2 m, 2.5 m, and 3 m. Tops of the posts are covered with caps made of HDPE. It is possible to combine these in various heights and sizes.