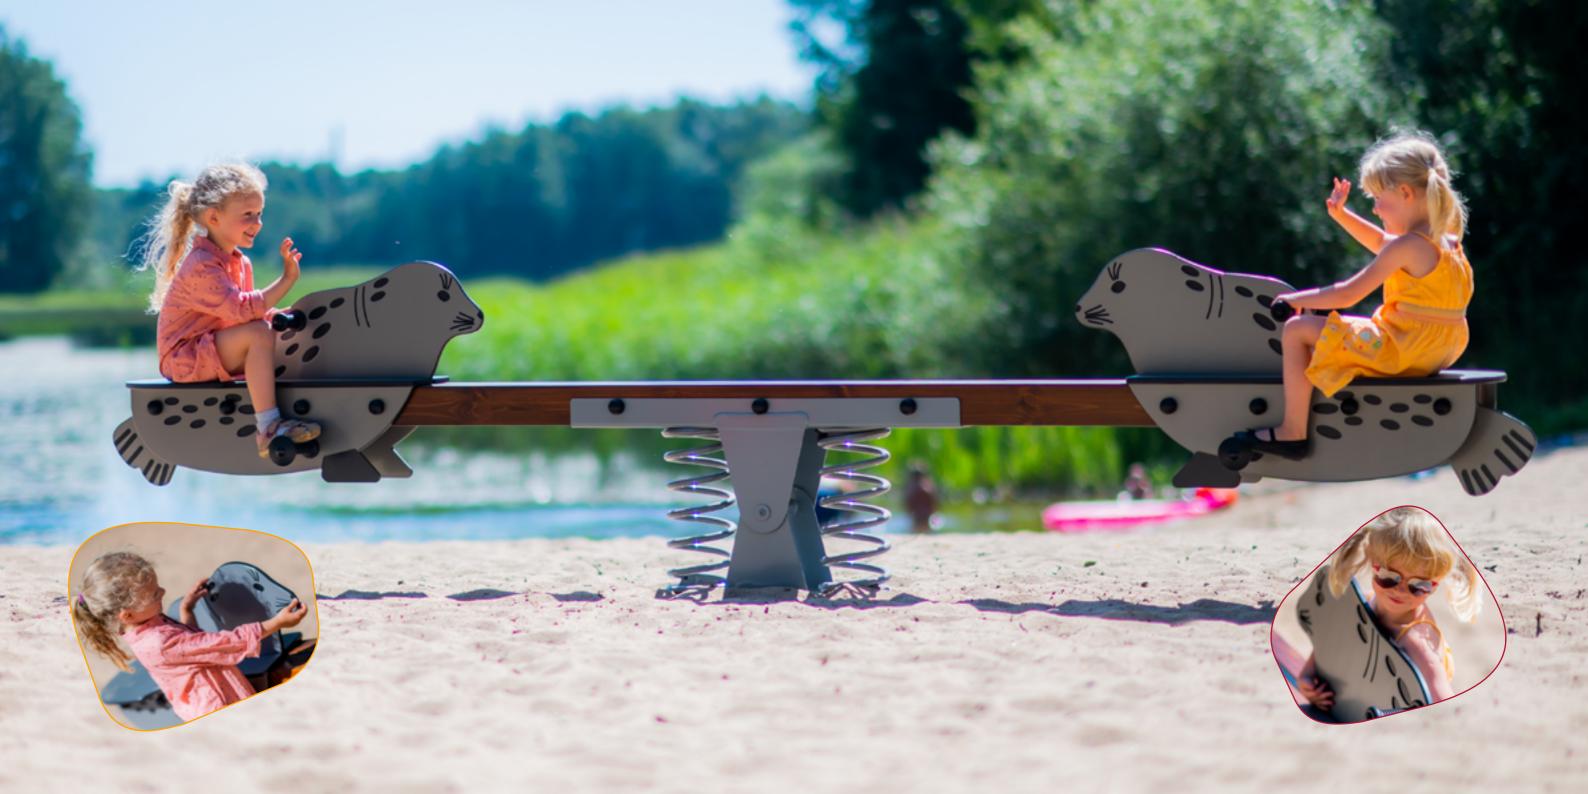

## **See-saw SEAL**

#### **Description**

Fun and unique see-saw SEAL is designed so that if one end goes up, the other goes down. Thanks to the springs fitted near the pivot point, kids can also use it on their own. The realistic-looking seal shape forms a seat and it is equipped with handles and leg supports.

#### Material

The beam of see-saw is made of 2 painted laminated timber beams. Mechanism and springs are made from galvanized and powder coated steel. Seals are made of 15 mm HDPE. Product's ground fixings are made of hot-dip galvanized metal and as standard solution it is concreted into the ground.