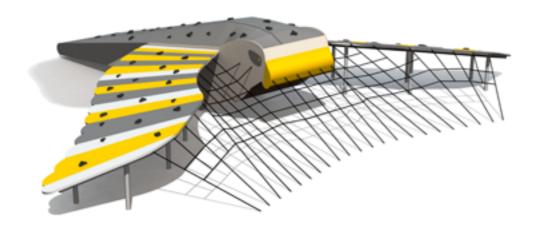

## **Climbing frame GOSHAWK**

#### **Description**

Climbing frame GOSHAWK provides exciting climbing, chasing and hiding opportunities and takes children on fantastical adventures. Standing on the wings of the goshawk, children can imagine that they fly over enchanted forests, discover beautiful sceneries of their home land and learn the habits of this large bird.

#### Material

Product frame, support beams and metal details are made of hot-dipped galvanized steel, all fixing accessories from stainless steel. All side panels and ramp are made of 15 mm HDPE. The net has pressed aluminum connectors. Product's ground fixings are made of hot-dip galvanized metal and as standard solution it is concreted into the ground.