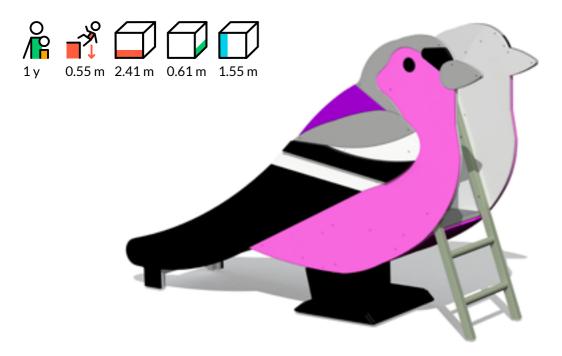

# LIND1 Slide CHAFFINCH

#### **Description**

A fun and colourful slide CHAFFINCH lets toddlers slide down, test their skills on a ladder and play and discover the world together.