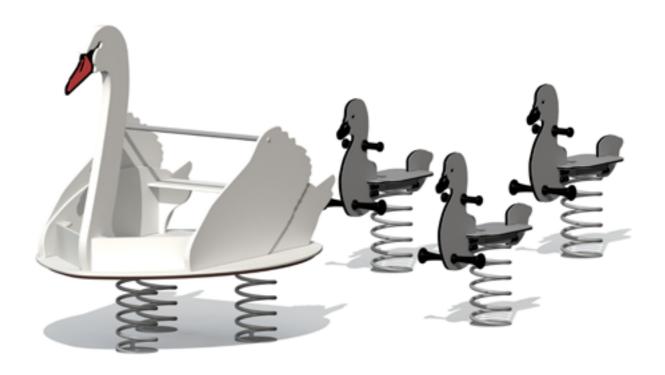

# VL53 **Spring swing SWAN**

#### **Description**

Spring swing SWAN is a 2-seat spring swing shaped like a swan. It is the perfect playground attraction which lets kids swing with friends. Swinging together teaches kids cooperation and they can discover how to move the swing at various speeds and directions. Swinging helps kids develop balance, improves their fitness, and lets them have fun. The swing is equipped with a handle and seat.

#### Material

The springs are made of galvanized and powder coated steel. Platform has two layers – lower layer is made of waterproof plywood and top layer of HDPE. Swan shape is made of 15 mm HDPE. Product's ground fixings are made of hot-dip galvanized metal and as standard solution it is concreted into the ground.