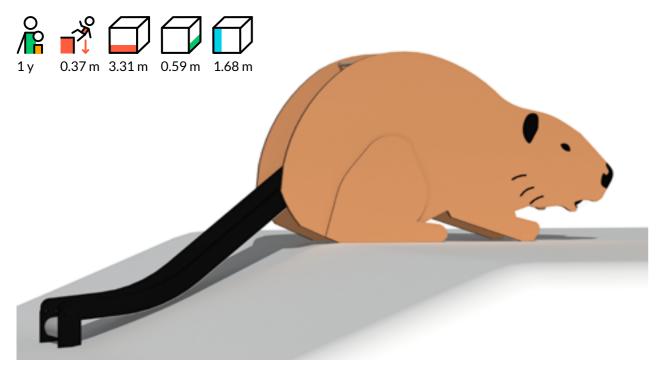

## **Slope slide CASTOR**

#### **Description**

Slope slide CASTOR with a platform provides engaging activities and joy with a 0.95 metres high slide.

#### Material

Product frame, support beams and metal details are made of hot-dipped galvanized steel, all fixing accessories from stainless steel. All side panels are made of 15 mm HDPE. The slide has got a stainless-steel sliding surface, which can be replaced by HDPE in case requested. Product's ground fixings are made of hot-dip galvanized metal and as standard solution it is concreted into the ground.