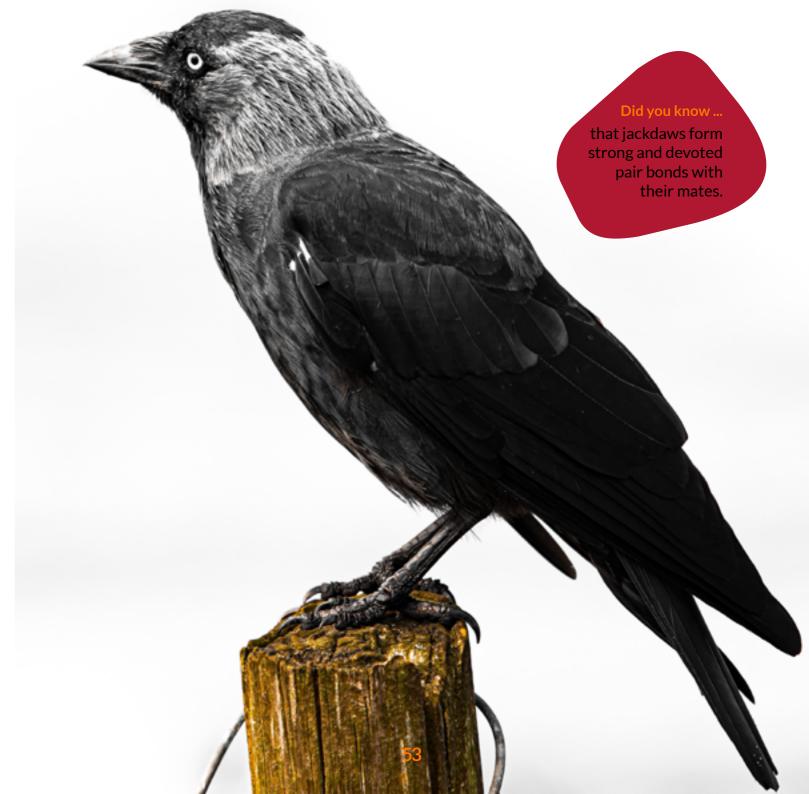

#### LIND5

## **Climbing frame JACKDAW**

#### **Description**

Climbing frame JACKDAW helps children learn what their bodies are capable of, develop coordination skills and climb as high as their abilities allow.