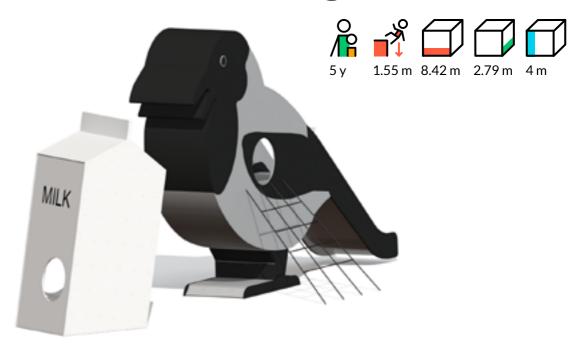

# LIND6 Climbing frame-slide CROW

#### **Description**

Climbing frame and slide CROW lets kids slide down, climb, chase each other and hide. These activities help develop childrens intelligence, physique and coordination.

#### Material

Product frame, support beams and metal details are made of hot-dipped galvanized steel, all fixing accessories from stainless steel. All side panels are made of 15 mm HDPE. The slide has got a stainless-steel sliding surface, which can be replaced by HDPE in case requested. The net has pressed aluminum connectors. The product CROW comes with a white playhouse shaped like a milk carton. Product's ground fixings are made of hot-dip galvanized metal and as standard solution it is concreted into the ground.