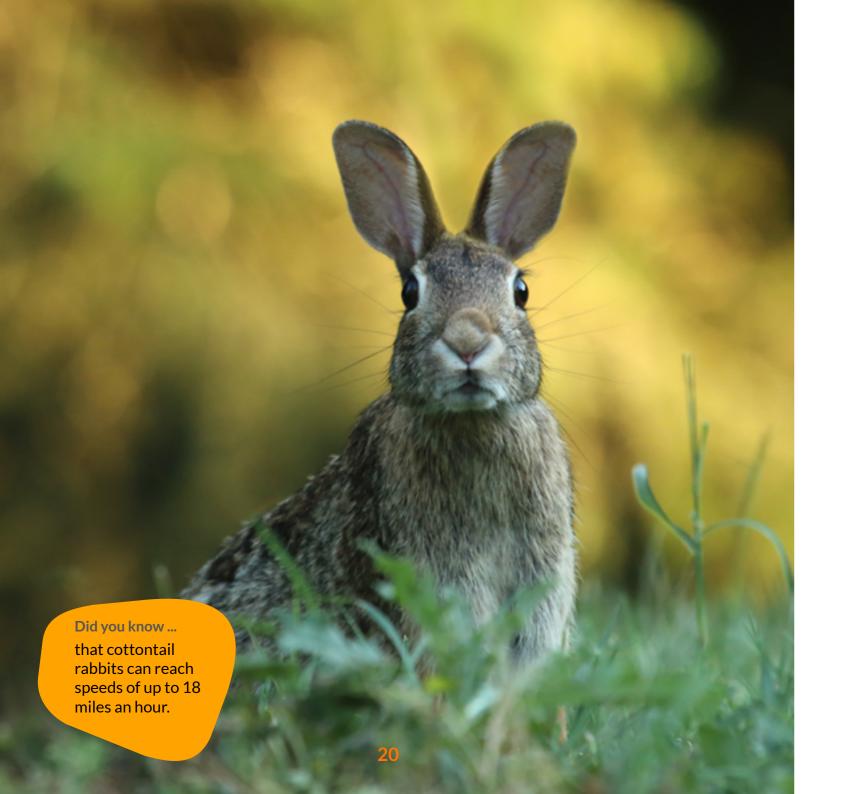

# VL56 **Spring swing RABBIT**

#### **Description**

RABBIT is a 1-seat spring swing shaped like a rabbit. Swinging helps kids develop balance, improves their fitness and lets them have fun. Kids can swing either backwards-forwards or the other way around. The swing is equipped with handles and leg supports.

#### Material

The springs are made from galvanized and powder coated steel. Animal shape is made of 15 mm HDPE. Product's ground fixings are made of hot-dip galvanized metal and as standard solution it is concreted into the ground.