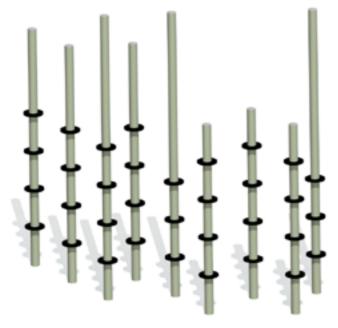

# KRS1 STRAW SET 9 PCS

#### **Description**

Decorative STRAWS for climbing.

#### Material

STRAWS are made of hot-dipped galvanized and powder-coated metal pipes of 89 mm in diameter, which have been set in ground with concrete. The heights of the posts are 2 m, 2.5 m, and 3 m. Tops of the posts are covered with caps made of HDPE. It is possible to combine these in various heights and sizes.