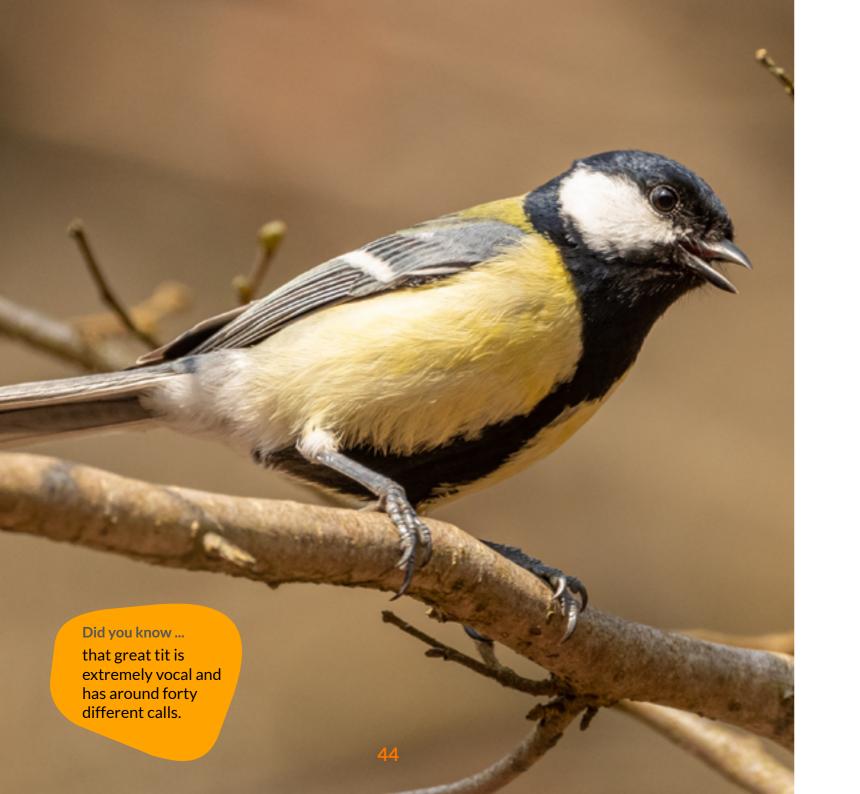

# LIND2 Play house GREAT TIT

#### **Description**

Toddler rest spot GREAT TIT is a cosy part of children's play worlds, where they can sit and gather strength for playtime.