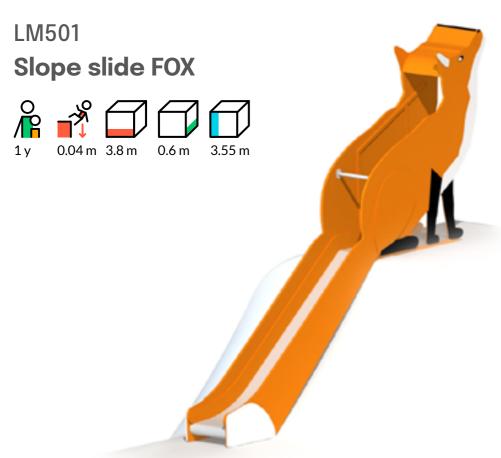

#### **Description**

Slope slide FOX is a 1.5 metre high slide with a platform, suitable for slopes. Shaped like a fox looking into the sky.

#### Material

Product frame, support beams and metal details are made of hot-dipped galvanized steel, all fixing accessories from stainless steel. All side panels are made of 15 mm HDPE. The slide has got a stainless-steel sliding surface, which can be replaced by HDPE in case requested. Product's ground fixings are made of hot-dip galvanized metal and as standard solution it is concreted into the ground.