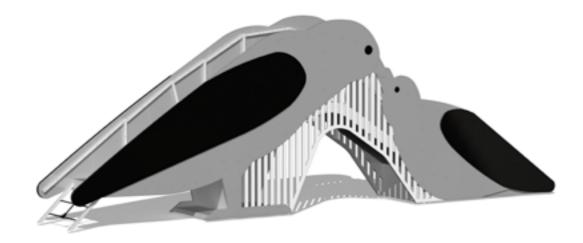

# LIND6 Climbing frame-slide CROW

#### **Description**

Climbing frame and slide CROW lets kids slide down, climb, chase each other and hide. These activities help develop childrens intelligence, physique and coordination.

#### Material

Product frame, support beams and metal details are made of hot-dipped galvanized steel, all fixing accessories from stainless steel. All side panels are made of 15 mm HDPE. The slide has got a stainless-steel sliding surface, which can be replaced by HDPE in case requested. The net has pressed aluminum connectors. The product CROW comes with a white playhouse shaped like a milk carton. Product's ground fixings are made of hot-dip galvanized metal and as standard solution it is concreted into the ground.

#### LIND7

## **Climbing frame GOSHAWK**

#### **Description**

Climbing frame GOSHAWK provides exciting climbing, chasing and hiding opportunities and takes children on fantastical adventures. Standing on the wings of the goshawk, children can imagine that they fly over enchanted forests, discover beautiful sceneries of their home land and learn the habits of this large bird.